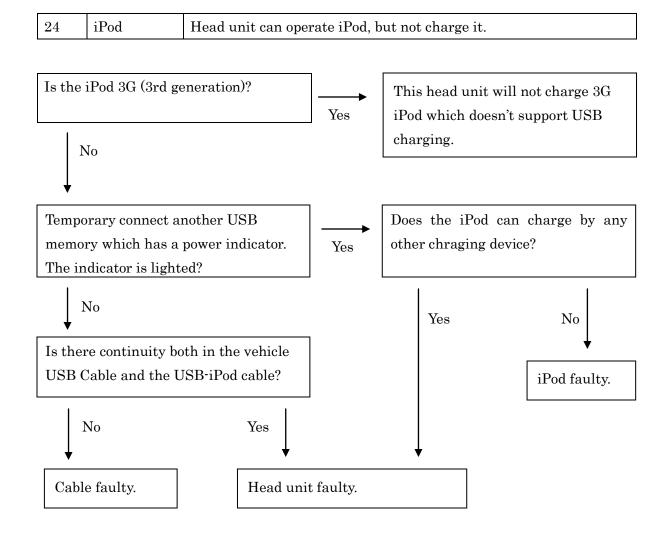

Always inspect the trouble taking the following into consideration.

\*Open or short circuit of the wire harness

\*Connector or terminal connection fault

| No. |            | PROBLEM                                                     |
|-----|------------|-------------------------------------------------------------|
| 1   | GENERAL    | No power coming in.                                         |
| 2   |            | One or more speakers do not work.                           |
| 3   |            | Sound quality poor.                                         |
| 4   | RADIO      | Power coming in, but radio not operating.                   |
| 5   |            | Either AM or FM does not work.                              |
| 5   |            | Reception poor (volume faint).                              |
| 5   |            | Few preset tuning bands.                                    |
| 6   |            | Sound quality poor.                                         |
| 7   |            | Cannot set station select button.                           |
| 7   |            | Preset memories disappear.                                  |
| 8   |            | Analog reception can receive but, HD radio can not receive. |
| 9   |            | HD reception is poor and sound is mute frequently.          |
| 10  | CD PLAYER  | CD cannot be inserted.                                      |
| 11  |            | Power coming in, but CD player not operating.               |
| 12  |            | Sound jumps.                                                |
| 13  |            | Sound quality poor (Volume faint).                          |
| 14  |            | CD will not eject.                                          |
| 15  | NOISE      | Noise produced by vibration or shock while driving.         |
| 16  |            | Noise produced when engine starts.                          |
| 17  |            | Noise heard occasionally.                                   |
| 18  | AUX        | Cannot select AUX mode.                                     |
| 19  |            | Sound quality poor (Volume faint).                          |
| 20  | ASL        | ASL ineffective (sound level will not increase).            |
| 21  | USB        | Sound quality poor.                                         |
| 22  |            | USB device connected, but cannot select USB mode.           |
| 23  | iPod/USB   | Head unit can play USB devices, but not iPod.               |
| 24  | iPod       | Head unit can operate iPod, but not charge it.              |
| 25  | Bluetooth  | Bluetooth setup menu is not displayed.                      |
| 26  | MAP Screen | MAP Screen is not displayed.                                |