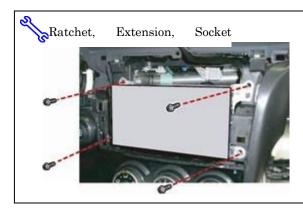

## <u>Installation Manual</u>

<u>iQ</u>

Remove the and save the 4 bolts and remove the radio brackets (R) and (L) from the interior panel.