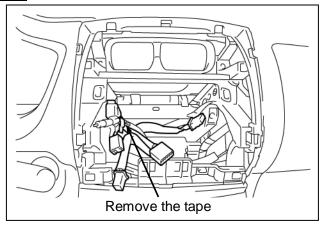

## <u>Installation Manual</u>

<u>iQ</u>

Remove the and save the 4 bolts and remove the radio brackets (R) and (L) from the interior panel.