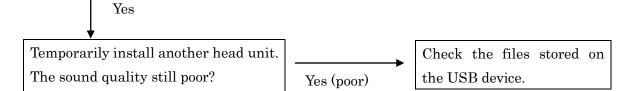

Always inspect the trouble taking the following into consideration.

\*Open or short circuit of the wire harness

\*Connector or terminal connection fault

| No. |            | PROBLEM                                                     |
|-----|------------|-------------------------------------------------------------|
| 1   | GENERAL    | No power coming in.                                         |
| 2   |            | One or more speakers do not work.                           |
| 3   |            | Sound quality poor.                                         |
| 4   | RADIO      | Power coming in, but radio not operating.                   |
| 5   |            | Either AM or FM does not work.                              |
| 5   |            | Reception poor (volume faint).                              |
| 5   |            | Few preset tuning bands.                                    |
| 6   |            | Sound quality poor.                                         |
| 7   |            | Cannot set station select button.                           |
| 7   |            | Preset memories disappear.                                  |
| 8   |            | Analog reception can receive but, HD radio can not receive. |
| 9   |            | HD reception is poor and sound is mute frequently.          |
| 10  | CD PLAYER  | CD cannot be inserted.                                      |
| 11  |            | Power coming in, but CD player not operating.               |
| 12  |            | Sound jumps.                                                |
| 13  |            | Sound quality poor (Volume faint).                          |
| 14  |            | CD will not eject.                                          |
| 15  | NOISE      | Noise produced by vibration or shock while driving.         |
| 16  |            | Noise produced when engine starts.                          |
| 17  |            | Noise heard occasionally.                                   |
| 18  | AUX        | Cannot select AUX mode.                                     |
| 19  |            | Sound quality poor (Volume faint).                          |
| 20  | ASL        | ASL ineffective (sound level will not increase).            |
| 21  | USB        | Sound quality poor.                                         |
| 22  |            | USB device connected, but cannot select USB mode.           |
| 23  | iPod/USB   | Head unit can play USB devices, but not iPod.               |
| 24  | iPod       | Head unit can operate iPod, but not charge it.              |
| 25  | Bluetooth  | Bluetooth setup menu is not displayed.                      |
| 26  | MAP Screen | MAP Screen is not displayed.                                |