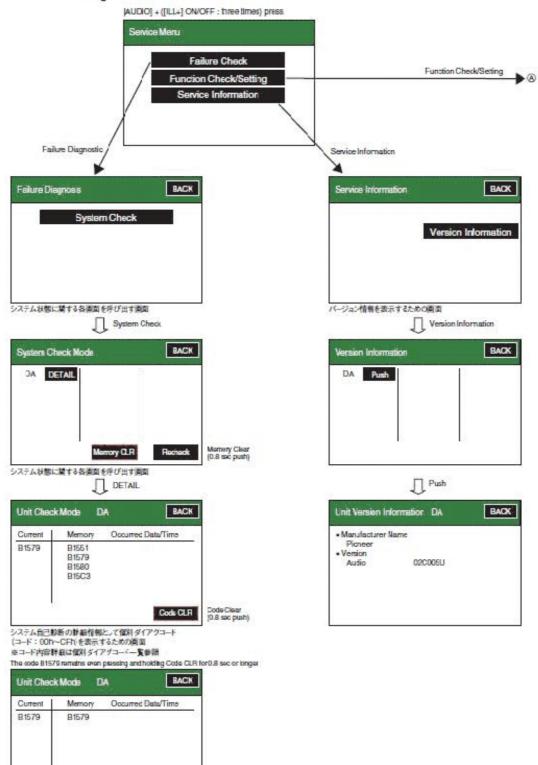

DIAGNOSIS MODE: see next section.

## **DIAGNOSIS MODE**

#### Service Menu Flow diagram

Code CLR