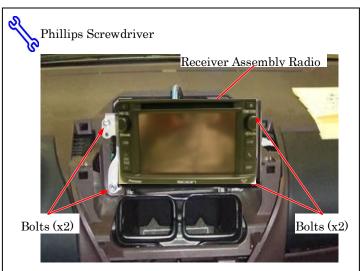

## <u>Installation Manual</u>

<u>iQ</u>

Remove the and save the 4 bolts and remove the radio brackets (R) and (L) from the interior panel.