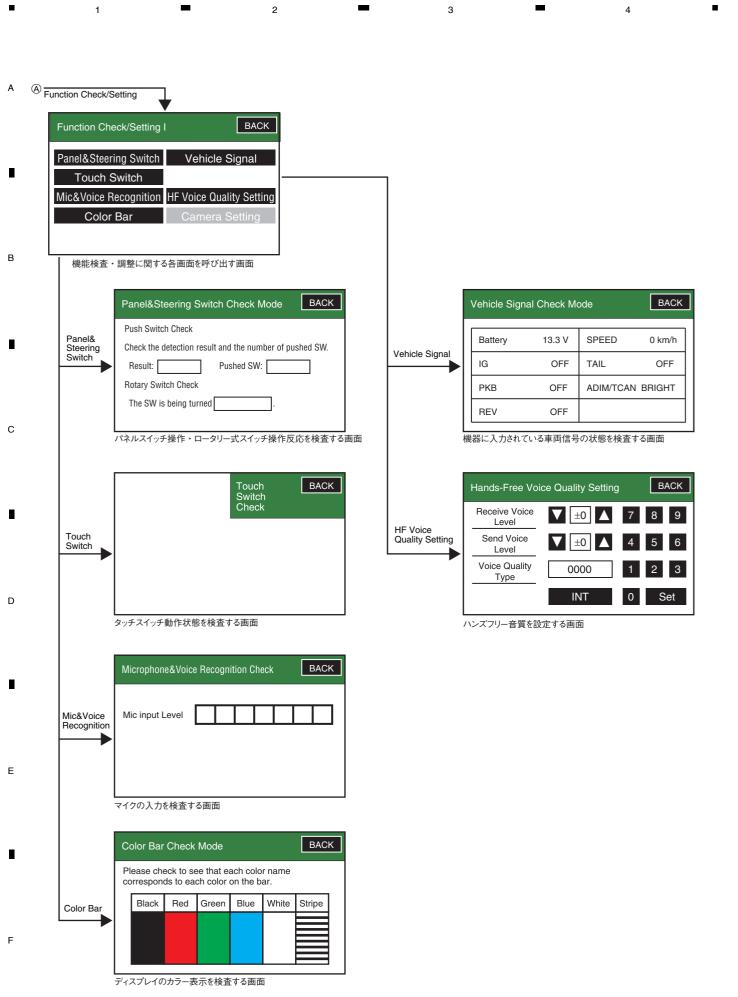

|
| 25  | Bluetooth  | Bluetooth setup menu is not displayed.                      |
| 26  | MAP Screen | MAP Screen is not displayed.                                |























Head unit faulty.













Does the condition get better by replacing the antenna cord?

Yes

Exchange the antenna cord.

∐ No

A noise jumps at the antenna cable line via a defogger terminal part from the outbreak source and mixes it.

Please identify a noise source from the wiring around the defogger terminal.











No

Go to No.13  $\,$ 

Is the CD sound quality normal?

No

Head unit faulty.



Disconnect the iPod from the vehicle USB connection and reset it. Is the function OK?









DIAGNOSIS MODE: see next section.

## **DIAGNOSIS MODE**

#### Service Menu Flow diagram



Code CLR



# Diagnosis code table

| B****cord management list(MM System area)                                                             |              |
|-------------------------------------------------------------------------------------------------------|--------------|
| Cause                                                                                                 | /            |
| Device abnormal                                                                                       | *551         |
| Communication abnormal                                                                                | <b>1</b> 26* |
| Disconnection (not connected) - short                                                                 | */\$1        |
| Other device(Other parts) Abnormal detection -