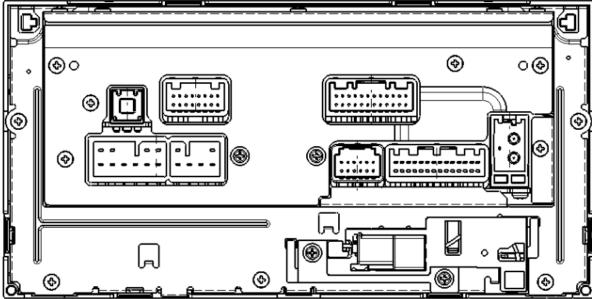

### CONNECTOR INFORMATION

A. Powers and Speakers (2.3 II 10P+6P)

B. AVC-LAN (0.64 12P)

C. EXTENSIONS (0.64 28P)

D. USB (TOYOTA USB 2.0 4P)

| USV1<br>(GPL)      | 4<br>UGD1<br>(GKG) |  |
|--------------------|--------------------|--|
| 2<br>US1-<br>(GPH) | 3<br>US1+<br>(GPJ) |  |
|                    | (GPK)              |  |

E. Rear camera (0.64 16P)

### F. EXTENSIONS (0.64 24P)

#### G. Antenna (HFC 2P+0.64 1P)

### ■ REAR VIEW

#### PT546-00140