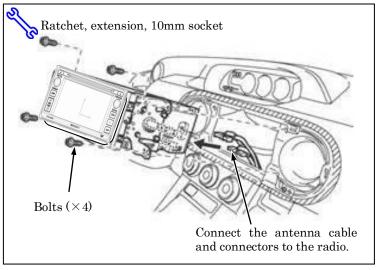

## <u>Installation Manual</u>

<u>iQ</u>

Remove the and save the 4 bolts and remove the radio brackets (R) and (L) from the interior panel.