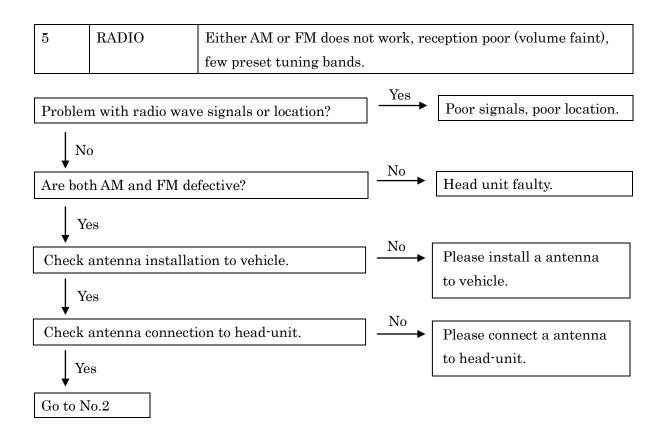

Always inspect the trouble taking the following into consideration.

\*Open or short circuit of the wire harness

\*Connector or terminal connection fault

| No. |            | PROBLEM                                                     |
|-----|------------|-------------------------------------------------------------|
| 1   | GENERAL    | No power coming in.                                         |
| 2   |            | One or more speakers do not work.                           |
| 3   |            | Sound quality poor.                                         |
| 4   | RADIO      | Power coming in, but radio not operating.                   |
| 5   |            | Either AM or FM does not work.                              |
| 5   |            | Reception poor (volume faint).                              |
| 5   |            | Few preset tuning bands.                                    |
| 6   |            | Sound quality poor.                                         |
| 7   |            | Cannot set station select button.                           |
| 7   |            | Preset memories disappear.                                  |
| 8   |            | Analog reception can receive but, HD radio can not receive. |
| 9   |            | HD reception is poor and sound is mute frequently.          |
| 10  | CD PLAYER  | CD cannot be inserted.                                      |
| 11  |            | Power coming in, but CD player not operating.               |
| 12  |            | Sound jumps.                                                |
| 13  |            | Sound quality poor (Volume faint).                          |
| 14  |            | CD will not eject.                                          |
| 15  | NOISE      | Noise produced by vibration or shock while driving.         |
| 16  |            | Noise produced when engine starts.                          |
| 17  |            | Noise heard occasionally.                                   |
| 18  | AUX        | Cannot select AUX mode.                                     |
| 19  |            | Sound quality poor (Volume faint).                          |
| 20  | ASL        | ASL ineffective (sound level will not increase).            |
| 21  | USB        | Sound quality poor.                                         |
| 22  |            | USB device connected, but cannot select USB mode.           |
| 23  | iPod/USB   | Head unit can play USB devices, but not iPod.               |
| 24  | iPod       | Head unit can operate iPod, but not charge it.              |
| 25  | Bluetooth  | Bluetooth setup menu is not displayed.                      |
| 26  | MAP Screen | MAP Screen is not displayed.                                |