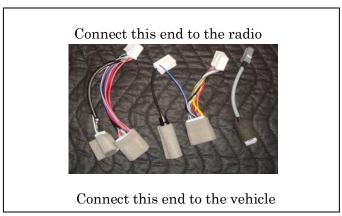

|
|          | B15FE | XM tuner antenna not connected                                   |
|          | B15FF | XM tuner antenna short                                           |
|          |       |                                                                  |

### CONNECTOR INFORMATION

A. Powers and Speakers (2.3 II 10P+6P)



B. AVC-LAN (0.64 12P)



C. EXTENSIONS (0.64 28P)



D. USB (TOYOTA USB 2.0 4P)

| USV1<br>(GPL)      | 4<br>UGD1<br>(GKG) |  |
|--------------------|--------------------|--|
| 2<br>US1-<br>(GPH) | 3<br>US1+<br>(GPJ) |  |
|                    | (GPK)              |  |

E. Rear camera (0.64 16P)



### F. EXTENSIONS (0.64 24P)



#### G. Antenna (HFC 2P+0.64 1P)



### ■ REAR VIEW



#### PT546-00140





## <u>Installation Manual</u>

<u>iQ</u>











Remove the and save the 4 bolts and remove the radio brackets (R) and (L) from the interior panel.























## FR-S









# 14SCION-BASE Electrical Wiring Diagram (xB,xD,iQ)



# 14SCION-BASE Electrical Wiring Diagram (FR-S,tC)



# 14SCION-PREMIUM Electrical Wiring Diagram (xB,xD,iQ)



## 14SCION-PREMIUM Electrical Wiring Diagram (FR-S,tC)