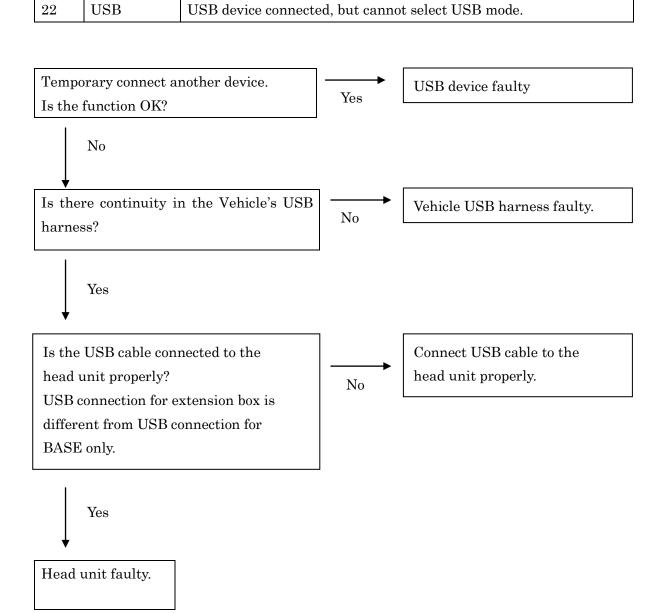

Always inspect the trouble taking the following into consideration.

\*Open or short circuit of the wire harness

\*Connector or terminal connection fault

| No. |            | PROBLEM                                                     |
|-----|------------|-------------------------------------------------------------|
| 1   | GENERAL    | No power coming in.                                         |
| 2   |            | One or more speakers do not work.                           |
| 3   |            | Sound quality poor.                                         |
| 4   | RADIO      | Power coming in, but radio not operating.                   |
| 5   |            | Either AM or FM does not work.                              |
| 5   |            | Reception poor (volume faint).                              |
| 5   |            | Few preset tuning bands.                                    |
| 6   |            | Sound quality poor.                                         |
| 7   |            | Cannot set station select button.                           |
| 7   |            | Preset memories disappear.                                  |
| 8   |            | Analog reception can receive but, HD radio can not receive. |
| 9   |            | HD reception is poor and sound is mute frequently.          |
| 10  | CD PLAYER  | CD cannot be inserted.                                      |
| 11  |            | Power coming in, but CD player not operating.               |
| 12  |            | Sound jumps.                                                |
| 13  |            | Sound quality poor (Volume faint).                          |
| 14  |            | CD will not eject.                                          |
| 15  | NOISE      | Noise produced by vibration or shock while driving.         |
| 16  |            | Noise produced when engine starts.                          |
| 17  |            | Noise heard occasionally.                                   |
| 18  | AUX        | Cannot select AUX mode.                                     |
| 19  |            | Sound quality poor (Volume faint).                          |
| 20  | ASL        | ASL ineffective (sound level will not increase).            |
| 21  | USB        | Sound quality poor.                                         |
| 22  |            | USB device connected, but cannot select USB mode.           |
| 23  | iPod/USB   | Head unit can play USB devices, but not iPod.               |
| 24  | iPod       | Head unit can operate iPod, but not charge it.              |
| 25  | Bluetooth  | Bluetooth setup menu is not displayed.                      |
| 26  | MAP Screen | MAP Screen is not displayed.                                |