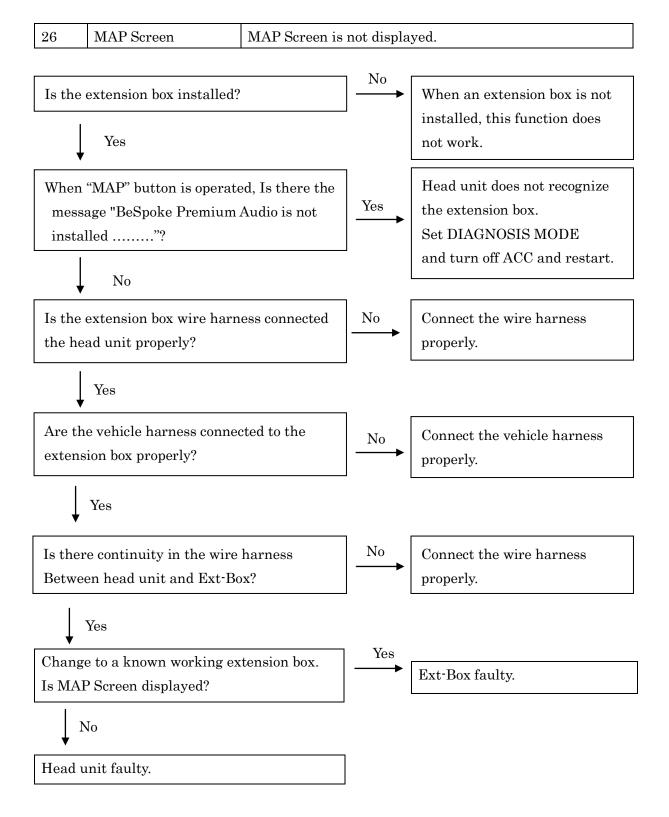

Always inspect the trouble taking the following into consideration.

\*Open or short circuit of the wire harness

\*Connector or terminal connection fault

| No. |            | PROBLEM                                                     |
|-----|------------|-------------------------------------------------------------|
| 1   | GENERAL    | No power coming in.                                         |
| 2   |            | One or more speakers do not work.                           |
| 3   |            | Sound quality poor.                                         |
| 4   | RADIO      | Power coming in, but radio not operating.                   |
| 5   |            | Either AM or FM does not work.                              |
| 5   |            | Reception poor (volume faint).                              |
| 5   |            | Few preset tuning bands.                                    |
| 6   |            | Sound quality poor.                                         |
| 7   |            | Cannot set station select button.                           |
| 7   |            | Preset memories disappear.                                  |
| 8   |            | Analog reception can receive but, HD radio can not receive. |
| 9   |            | HD reception is poor and sound is mute frequently.          |
| 10  | CD PLAYER  | CD cannot be inserted.                                      |
| 11  |            | Power coming in, but CD player not operating.               |
| 12  |            | Sound jumps.                                                |
| 13  |            | Sound quality poor (Volume faint).                          |
| 14  |            | CD will not eject.                                          |
| 15  | NOISE      | Noise produced by vibration or shock while driving.         |
| 16  |            | Noise produced when engine starts.                          |
| 17  |            | Noise heard occasionally.                                   |
| 18  | AUX        | Cannot select AUX mode.                                     |
| 19  |            | Sound quality poor (Volume faint).                          |
| 20  | ASL        | ASL ineffective (sound level will not increase).            |
| 21  | USB        | Sound quality poor.                                         |
| 22  |            | USB device connected, but cannot select USB mode.           |
| 23  | iPod/USB   | Head unit can play USB devices, but not iPod.               |
| 24  | iPod       | Head unit can operate iPod, but not charge it.              |
| 25  | Bluetooth  | Bluetooth setup menu is not displayed.                      |
| 26  | MAP Screen | MAP Screen is not displayed.                                |