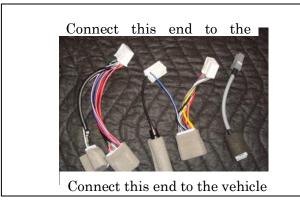

tuner antenna short                                           |
|          |       |                                                                  |

### CONNECTOR INFORMATION

A. Powers and Speakers (2.3 II 10P+6P)



B. AVC-LAN (0.64 12P)



C. EXTENSIONS (0.64 28P)



D. USB (TOYOTA USB 2.0 4P)

| USV1<br>(GPL)      | 4<br>UGD1<br>(GKG) |  |
|--------------------|--------------------|--|
| 2<br>US1-<br>(GPH) | 3<br>US1+<br>(GPJ) |  |
|                    | (GPK)              |  |

E. Rear camera (0.64 16P)



### F. EXTENSIONS (0.64 24P)



#### G. Antenna (HFC 2P+0.64 1P)



### ■ REAR VIEW



#### PT546-00140





## <u>Installation Manual</u>

<u>iQ</u>











Remove the and save the 4 bolts and remove the radio brackets (R) and (L) from the interior panel.























## FR-S









# 14SCION-BASE Electrical Wiring Diagram (xB,xD,iQ)



# 14SCION-BASE Electrical Wiring Diagram (FR-S,tC)



# 14SCION-PREMIUM Electrical Wiring Diagram (xB,xD,iQ)



## 14SCION-PREMIUM Electrical Wiring Diagram (FR-S,tC)