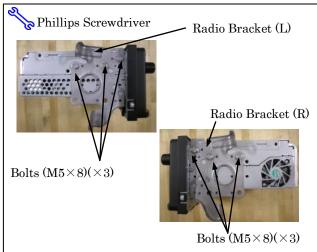

## <u>Installation Manual</u>

<u>iQ</u>

Remove the and save the 4 bolts and remove the radio brackets (R) and (L) from the interior panel.