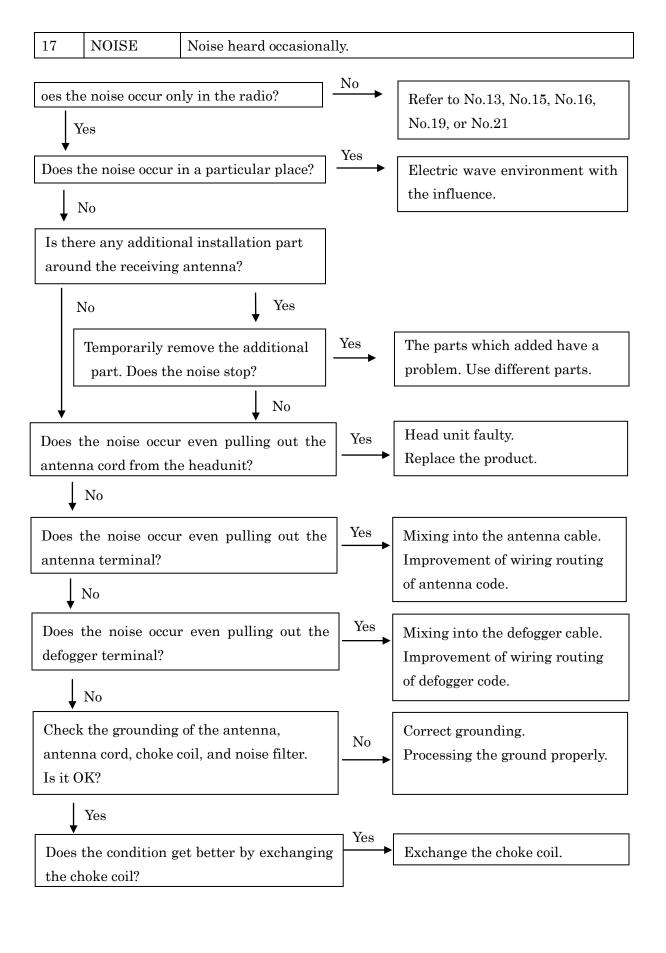

Always inspect the trouble taking the following into consideration.

\*Open or short circuit of the wire harness

\*Connector or terminal connection fault

| No. |            | PROBLEM                                                     |
|-----|------------|-------------------------------------------------------------|
| 1   | GENERAL    | No power coming in.                                         |
| 2   |            | One or more speakers do not work.                           |
| 3   |            | Sound quality poor.                                         |
| 4   | RADIO      | Power coming in, but radio not operating.                   |
| 5   |            | Either AM or FM does not work.                              |
| 5   |            | Reception poor (volume faint).                              |
| 5   |            | Few preset tuning bands.                                    |
| 6   |            | Sound quality poor.                                         |
| 7   |            | Cannot set station select button.                           |
| 7   |            | Preset memories disappear.                                  |
| 8   |            | Analog reception can receive but, HD radio can not receive. |
| 9   |            | HD reception is poor and sound is mute frequently.          |
| 10  | CD PLAYER  | CD cannot be inserted.                                      |
| 11  |            | Power coming in, but CD player not operating.               |
| 12  |            | Sound jumps.                                                |
| 13  |            | Sound quality poor (Volume faint).                          |
| 14  |            | CD will not eject.                                          |
| 15  | NOISE      | Noise produced by vibration or shock while driving.         |
| 16  |            | Noise produced when engine starts.                          |
| 17  |            | Noise heard occasionally.                                   |
| 18  | AUX        | Cannot select AUX mode.                                     |
| 19  |            | Sound quality poor (Volume faint).                          |
| 20  | ASL        | ASL ineffective (sound level will not increase).            |
| 21  | USB        | Sound quality poor.                                         |
| 22  |            | USB device connected, but cannot select USB mode.           |
| 23  | iPod/USB   | Head unit can play USB devices, but not iPod.               |
| 24  | iPod       | Head unit can operate iPod, but not charge it.              |
| 25  | Bluetooth  | Bluetooth setup menu is not displayed.                      |
| 26  | MAP Screen | MAP Screen is not displayed.                                |