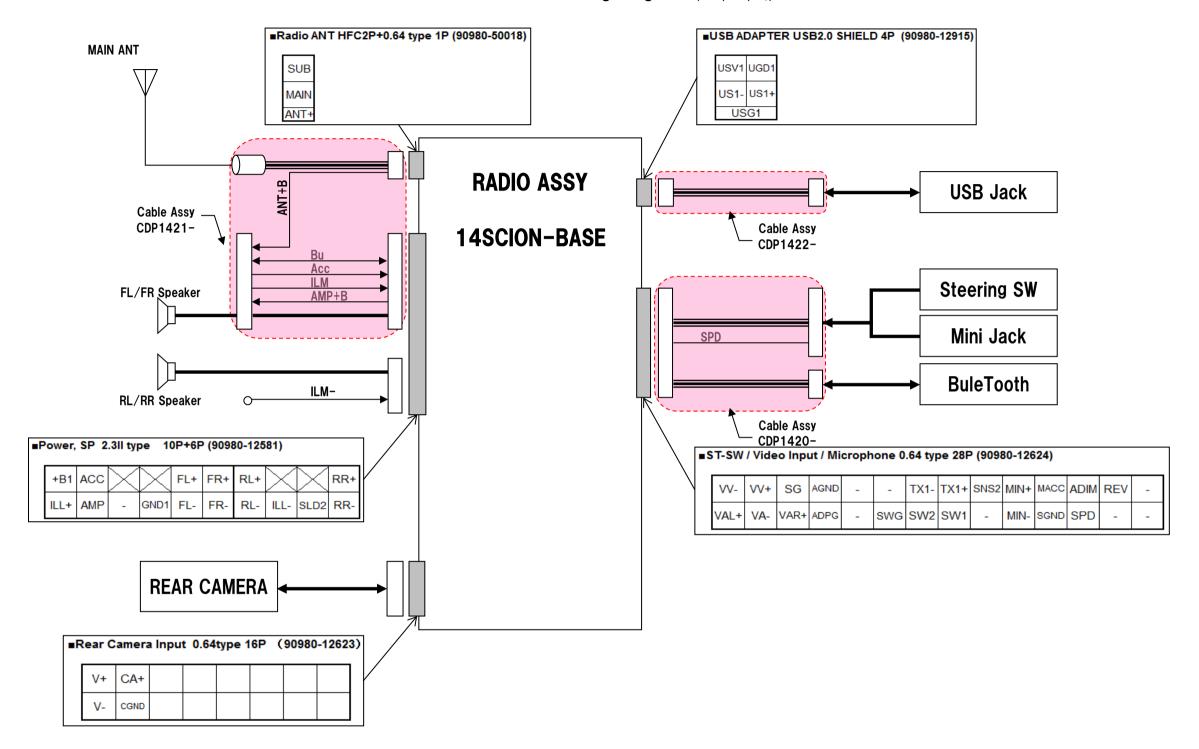

|       |                                                                  |

### CONNECTOR INFORMATION

A. Powers and Speakers (2.3 II 10P+6P)



B. AVC-LAN (0.64 12P)



C. EXTENSIONS (0.64 28P)



D. USB (TOYOTA USB 2.0 4P)

| USV1<br>(GPL)      | 4<br>UGD1<br>(GKG) |  |
|--------------------|--------------------|--|
| 2<br>US1-<br>(GPH) | 3<br>US1+<br>(GPJ) |  |
|                    | (GPK)              |  |

E. Rear camera (0.64 16P)



### F. EXTENSIONS (0.64 24P)



#### G. Antenna (HFC 2P+0.64 1P)



### ■ REAR VIEW



#### PT546-00140





## <u>Installation Manual</u>

<u>iQ</u>











Remove the and save the 4 bolts and remove the radio brackets (R) and (L) from the interior panel.























## FR-S









# 14SCION-BASE Electrical Wiring Diagram (xB,xD,iQ)



# 14SCION-BASE Electrical Wiring Diagram (FR-S,tC)



# 14SCION-PREMIUM Electrical Wiring Diagram (xB,xD,iQ)



## 14SCION-PREMIUM Electrical Wiring Diagram (FR-S,tC)