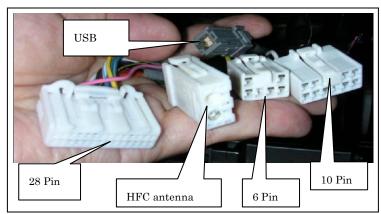

### CONNECTOR INFORMATION

A. Powers and Speakers (2.3 II 10P+6P)

B. AVC-LAN (0.64 12P)

C. EXTENSIONS (0.64 28P)

D. USB (TOYOTA USB 2.0 4P)

| USV1<br>(GPL)      | 4<br>UGD1<br>(GKG) |  |
|--------------------|--------------------|--|
| 2<br>US1-<br>(GPH) | 3<br>US1+<br>(GPJ) |  |
|                    | (GPK)              |  |

E. Rear camera (0.64 16P)

### F. EXTENSIONS (0.64 24P)

#### G. Antenna (HFC 2P+0.64 1P)