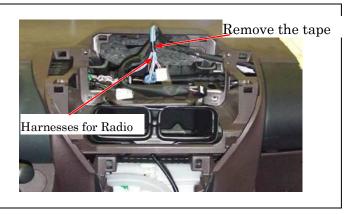

## <u>Installation Manual</u>

<u>iQ</u>

Remove the and save the 4 bolts and remove the radio brackets (R) and (L) from the interior panel.