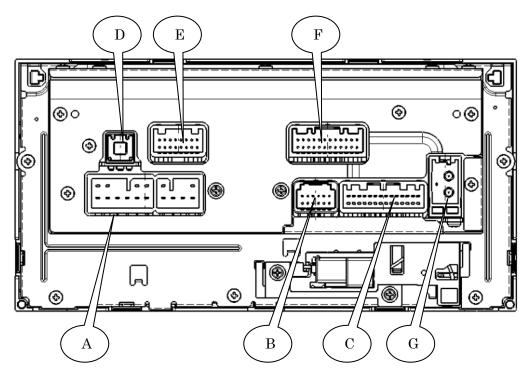

### CONNECTOR INFORMATION

A. Powers and Speakers (2.3 II 10P+6P)

B. AVC-LAN (0.64 12P)

C. EXTENSIONS (0.64 28P)

D. USB (TOYOTA USB 2.0 4P)

| USV1<br>(GPL)      | 4<br>UGD1<br>(GKG) |  |
|--------------------|--------------------|--|
| 2<br>US1-<br>(GPH) | 3<br>US1+<br>(GPJ) |  |
|                    | (GPK)              |  |

E. Rear camera (0.64 16P)

### F. EXTENSIONS (0.64 24P)

#### G. Antenna (HFC 2P+0.64 1P)