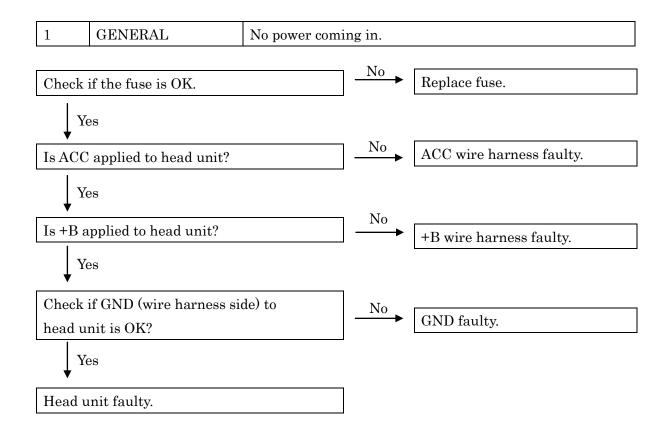

Always inspect the trouble taking the following into consideration.

\*Open or short circuit of the wire harness

\*Connector or terminal connection fault

| No. |            | PROBLEM                                                     |
|-----|------------|-------------------------------------------------------------|
| 1   | GENERAL    | No power coming in.                                         |
| 2   |            | One or more speakers do not work.                           |
| 3   |            | Sound quality poor.                                         |
| 4   | RADIO      | Power coming in, but radio not operating.                   |
| 5   |            | Either AM or FM does not work.                              |
| 5   |            | Reception poor (volume faint).                              |
| 5   |            | Few preset tuning bands.                                    |
| 6   |            | Sound quality poor.                                         |
| 7   |            | Cannot set station select button.                           |
| 7   |            | Preset memories disappear.                                  |
| 8   |            | Analog reception can receive but, HD radio can not receive. |
| 9   |            | HD reception is poor and sound is mute frequently.          |
| 10  | CD PLAYER  | CD cannot be inserted.                                      |
| 11  |            | Power coming in, but CD player not operating.               |
| 12  |            | Sound jumps.                                                |
| 13  |            | Sound quality poor (Volume faint).                          |
| 14  |            | CD will not eject.                                          |
| 15  | NOISE      | Noise produced by vibration or shock while driving.         |
| 16  |            | Noise produced when engine starts.                          |
| 17  |            | Noise heard occasionally.                                   |
| 18  | AUX        | Cannot select AUX mode.                                     |
| 19  |            | Sound quality poor (Volume faint).                          |
| 20  | ASL        | ASL ineffective (sound level will not increase).            |
| 21  | USB        | Sound quality poor.                                         |
| 22  |            | USB device connected, but cannot select USB mode.           |
| 23  | iPod/USB   | Head unit can play USB devices, but not iPod.               |
| 24  | iPod       | Head unit can operate iPod, but not charge it.              |
| 25  | Bluetooth  | Bluetooth setup menu is not displayed.                      |
| 26  | MAP Screen | MAP Screen is not displayed.                                |