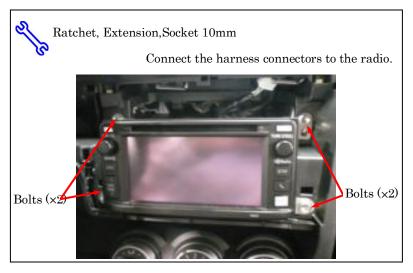

## <u>Installation Manual</u>

<u>iQ</u>

Remove the and save the 4 bolts and remove the radio brackets (R) and (L) from the interior panel.