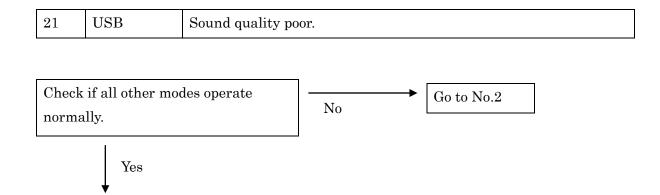

Always inspect the trouble taking the following into consideration.

\*Open or short circuit of the wire harness

\*Connector or terminal connection fault

| No. |            | PROBLEM                                                     |
|-----|------------|-------------------------------------------------------------|
| 1   | GENERAL    | No power coming in.                                         |
| 2   |            | One or more speakers do not work.                           |
| 3   |            | Sound quality poor.                                         |
| 4   | RADIO      | Power coming in, but radio not operating.                   |
| 5   |            | Either AM or FM does not work.                              |
| 5   |            | Reception poor (volume faint).                              |
| 5   |            | Few preset tuning bands.                                    |
| 6   |            | Sound quality poor.                                         |
| 7   |            | Cannot set station select button.                           |
| 7   |            | Preset memories disappear.                                  |
| 8   |            | Analog reception can receive but, HD radio can not receive. |
| 9   |            | HD reception is poor and sound is mute frequently.          |
| 10  | CD PLAYER  | CD cannot be inserted.                                      |
| 11  |            | Power coming in, but CD player not operating.               |
| 12  |            | Sound jumps.                                                |
| 13  |            | Sound quality poor (Volume faint).                          |
| 14  |            | CD will not eject.                                          |
| 15  | NOISE      | Noise produced by vibration or shock while driving.         |
| 16  |            | Noise produced when engine starts.                          |
| 17  |            | Noise heard occasionally.                                   |
| 18  | AUX        | Cannot select AUX mode.                                     |
| 19  |            | Sound quality poor (Volume faint).                          |
| 20  | ASL        | ASL ineffective (sound level will not increase).            |
| 21  | USB        | Sound quality poor.                                         |
| 22  |            | USB device connected, but cannot select USB mode.           |
| 23  | iPod/USB   | Head unit can play USB devices, but not iPod.               |
| 24  | iPod       | Head unit can operate iPod, but not charge it.              |
| 25  | Bluetooth  | Bluetooth setup menu is not displayed.                      |
| 26  | MAP Screen | MAP Screen is not displayed.                                |

Please identify a noise source from the wiring around the defogger terminal.

No

Go to No.13  $\,$ 

Is the CD sound quality normal?

No

Head unit faulty.

Disconnect the iPod from the vehicle USB connection and reset it. Is the function OK?