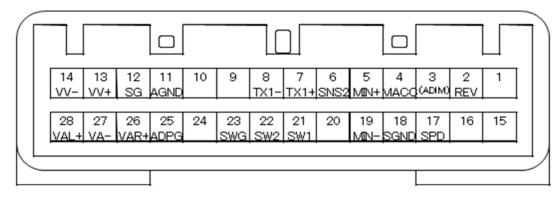

### CONNECTOR INFORMATION

A. Powers and Speakers (2.3 II 10P+6P)

B. AVC-LAN (0.64 12P)

C. EXTENSIONS (0.64 28P)

D. USB (TOYOTA USB 2.0 4P)

| USV1<br>(GPL)      | 4<br>UGD1<br>(GKG) |  |
|--------------------|--------------------|--|
| 2<br>US1-<br>(GPH) | 3<br>US1+<br>(GPJ) |  |
|                    | (GPK)              |  |

E. Rear camera (0.64 16P)

### F. EXTENSIONS (0.64 24P)

#### G. Antenna (HFC 2P+0.64 1P)

### ■ REAR VIEW