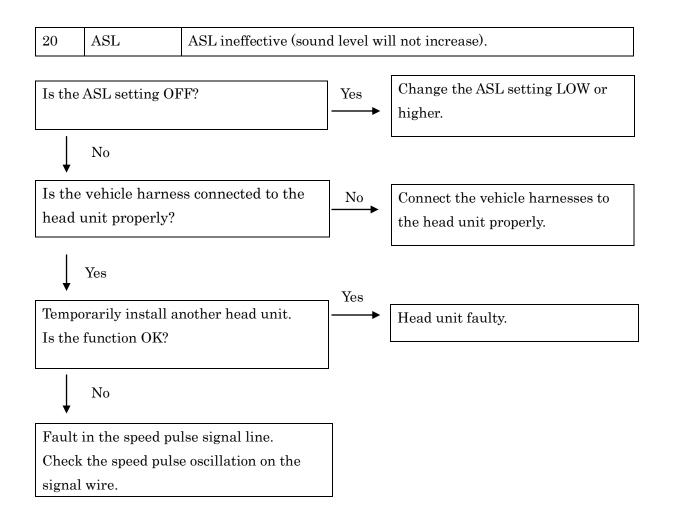

Always inspect the trouble taking the following into consideration.

\*Open or short circuit of the wire harness

\*Connector or terminal connection fault

| No. |            | PROBLEM                                                     |
|-----|------------|-------------------------------------------------------------|
| 1   | GENERAL    | No power coming in.                                         |
| 2   |            | One or more speakers do not work.                           |
| 3   |            | Sound quality poor.                                         |
| 4   | RADIO      | Power coming in, but radio not operating.                   |
| 5   |            | Either AM or FM does not work.                              |
| 5   |            | Reception poor (volume faint).                              |
| 5   |            | Few preset tuning bands.                                    |
| 6   |            | Sound quality poor.                                         |
| 7   |            | Cannot set station select button.                           |
| 7   |            | Preset memories disappear.                                  |
| 8   |            | Analog reception can receive but, HD radio can not receive. |
| 9   |            | HD reception is poor and sound is mute frequently.          |
| 10  | CD PLAYER  | CD cannot be inserted.                                      |
| 11  |            | Power coming in, but CD player not operating.               |
| 12  |            | Sound jumps.                                                |
| 13  |            | Sound quality poor (Volume faint).                          |
| 14  |            | CD will not eject.                                          |
| 15  | NOISE      | Noise produced by vibration or shock while driving.         |
| 16  |            | Noise produced when engine starts.                          |
| 17  |            | Noise heard occasionally.                                   |
| 18  | AUX        | Cannot select AUX mode.                                     |
| 19  |            | Sound quality poor (Volume faint).                          |
| 20  | ASL        | ASL ineffective (sound level will not increase).            |
| 21  | USB        | Sound quality poor.                                         |
| 22  |            | USB device connected, but cannot select USB mode.           |
| 23  | iPod/USB   | Head unit can play USB devices, but not iPod.               |
| 24  | iPod       | Head unit can operate iPod, but not charge it.              |
| 25  | Bluetooth  | Bluetooth setup menu is not displayed.                      |
| 26  | MAP Screen | MAP Screen is not displayed.                                |