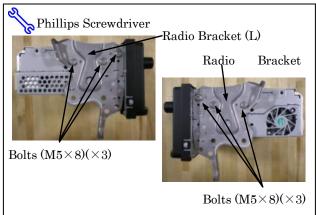

## <u>Installation Manual</u>

<u>iQ</u>

Remove the and save the 4 bolts and remove the radio brackets (R) and (L) from the interior panel.