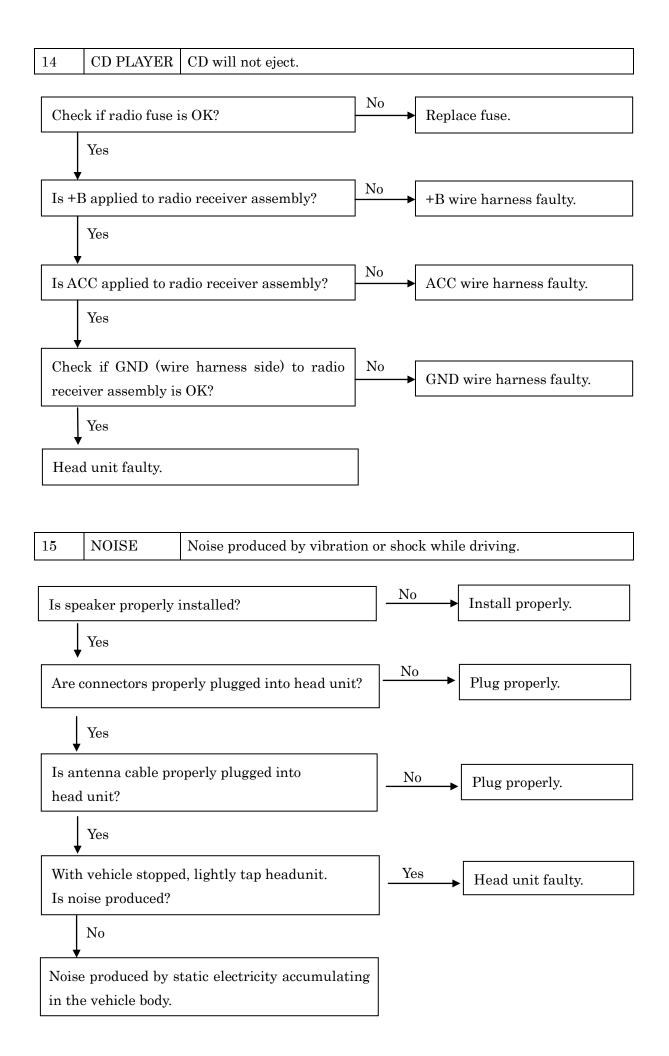

Always inspect the trouble taking the following into consideration.

\*Open or short circuit of the wire harness

\*Connector or terminal connection fault

| No. |            | PROBLEM                                                     |
|-----|------------|-------------------------------------------------------------|
| 1   | GENERAL    | No power coming in.                                         |
| 2   |            | One or more speakers do not work.                           |
| 3   |            | Sound quality poor.                                         |
| 4   | RADIO      | Power coming in, but radio not operating.                   |
| 5   |            | Either AM or FM does not work.                              |
| 5   |            | Reception poor (volume faint).                              |
| 5   |            | Few preset tuning bands.                                    |
| 6   |            | Sound quality poor.                                         |
| 7   |            | Cannot set station select button.                           |
| 7   |            | Preset memories disappear.                                  |
| 8   |            | Analog reception can receive but, HD radio can not receive. |
| 9   |            | HD reception is poor and sound is mute frequently.          |
| 10  | CD PLAYER  | CD cannot be inserted.                                      |
| 11  |            | Power coming in, but CD player not operating.               |
| 12  |            | Sound jumps.                                                |
| 13  |            | Sound quality poor (Volume faint).                          |
| 14  |            | CD will not eject.                                          |
| 15  | NOISE      | Noise produced by vibration or shock while driving.         |
| 16  |            | Noise produced when engine starts.                          |
| 17  |            | Noise heard occasionally.                                   |
| 18  | AUX        | Cannot select AUX mode.                                     |
| 19  |            | Sound quality poor (Volume faint).                          |
| 20  | ASL        | ASL ineffective (sound level will not increase).            |
| 21  | USB        | Sound quality poor.                                         |
| 22  |            | USB device connected, but cannot select USB mode.           |
| 23  | iPod/USB   | Head unit can play USB devices, but not iPod.               |
| 24  | iPod       | Head unit can operate iPod, but not charge it.              |
| 25  | Bluetooth  | Bluetooth setup menu is not displayed.                      |
| 26  | MAP Screen | MAP Screen is not displayed.                                |