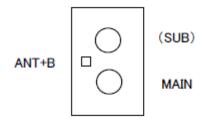

|
|          | B15FD | mobile air antenna not connected                                 |
|          | B15FE | XM tuner antenna not connected                                   |
|          | B15FF | XM tuner antenna short                                           |
|          |       |                                                                  |

### CONNECTOR INFORMATION

A. Powers and Speakers (2.3 II 10P+6P)



B. AVC-LAN (0.64 12P)



C. EXTENSIONS (0.64 28P)



D. USB (TOYOTA USB 2.0 4P)

| USV1<br>(GPL)      | 4<br>UGD1<br>(GKG) |  |
|--------------------|--------------------|--|
| 2<br>US1-<br>(GPH) | 3<br>US1+<br>(GPJ) |  |
|                    | (GPK)              |  |

E. Rear camera (0.64 16P)



### F. EXTENSIONS (0.64 24P)



#### G. Antenna (HFC 2P+0.64 1P)



### ■ REAR VIEW



#### PT546-00140





## <u>Installation Manual</u>

<u>iQ</u>











Remove the and save the 4 bolts and remove the radio brackets (R) and (L) from the interior panel.























## FR-S









# 14SCION-BASE Electrical Wiring Diagram (xB,xD,iQ)



# 14SCION-BASE Electrical Wiring Diagram (FR-S,tC)



# 14SCION-PREMIUM Electrical Wiring Diagram (xB,xD,iQ)



## 14SCION-PREMIUM Electrical Wiring Diagram (FR-S,tC)