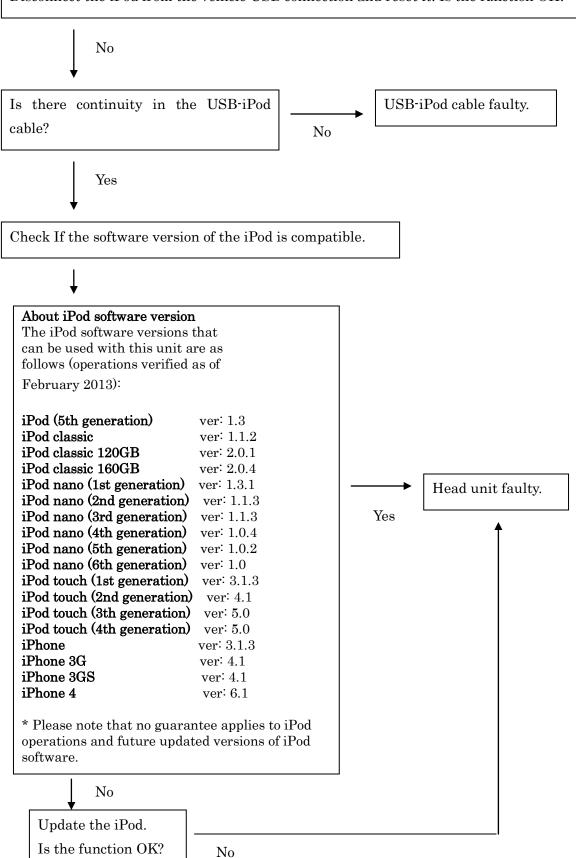

Please identify a noise source from the wiring around the defogger terminal.

No

Go to No.13  $\,$ 

Is the CD sound quality normal?

No

Head unit faulty.

Disconnect the iPod from the vehicle USB connection and reset it. Is the function OK?