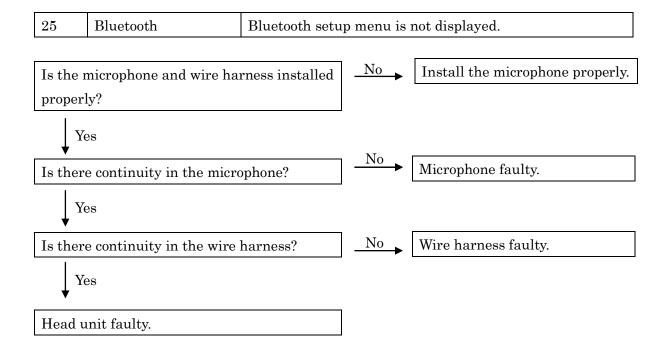

Always inspect the trouble taking the following into consideration.

\*Open or short circuit of the wire harness

\*Connector or terminal connection fault

| No. |            | PROBLEM                                                     |
|-----|------------|-------------------------------------------------------------|
| 1   | GENERAL    | No power coming in.                                         |
| 2   |            | One or more speakers do not work.                           |
| 3   |            | Sound quality poor.                                         |
| 4   | RADIO      | Power coming in, but radio not operating.                   |
| 5   |            | Either AM or FM does not work.                              |
| 5   |            | Reception poor (volume faint).                              |
| 5   |            | Few preset tuning bands.                                    |
| 6   |            | Sound quality poor.                                         |
| 7   |            | Cannot set station select button.                           |
| 7   |            | Preset memories disappear.                                  |
| 8   |            | Analog reception can receive but, HD radio can not receive. |
| 9   |            | HD reception is poor and sound is mute frequently.          |
| 10  | CD PLAYER  | CD cannot be inserted.                                      |
| 11  |            | Power coming in, but CD player not operating.               |
| 12  |            | Sound jumps.                                                |
| 13  |            | Sound quality poor (Volume faint).                          |
| 14  |            | CD will not eject.                                          |
| 15  | NOISE      | Noise produced by vibration or shock while driving.         |
| 16  |            | Noise produced when engine starts.                          |
| 17  |            | Noise heard occasionally.                                   |
| 18  | AUX        | Cannot select AUX mode.                                     |
| 19  |            | Sound quality poor (Volume faint).                          |
| 20  | ASL        | ASL ineffective (sound level will not increase).            |
| 21  | USB        | Sound quality poor.                                         |
| 22  |            | USB device connected, but cannot select USB mode.           |
| 23  | iPod/USB   | Head unit can play USB devices, but not iPod.               |
| 24  | iPod       | Head unit can operate iPod, but not charge it.              |
| 25  | Bluetooth  | Bluetooth setup menu is not displayed.                      |
| 26  | MAP Screen | MAP Screen is not displayed.                                |