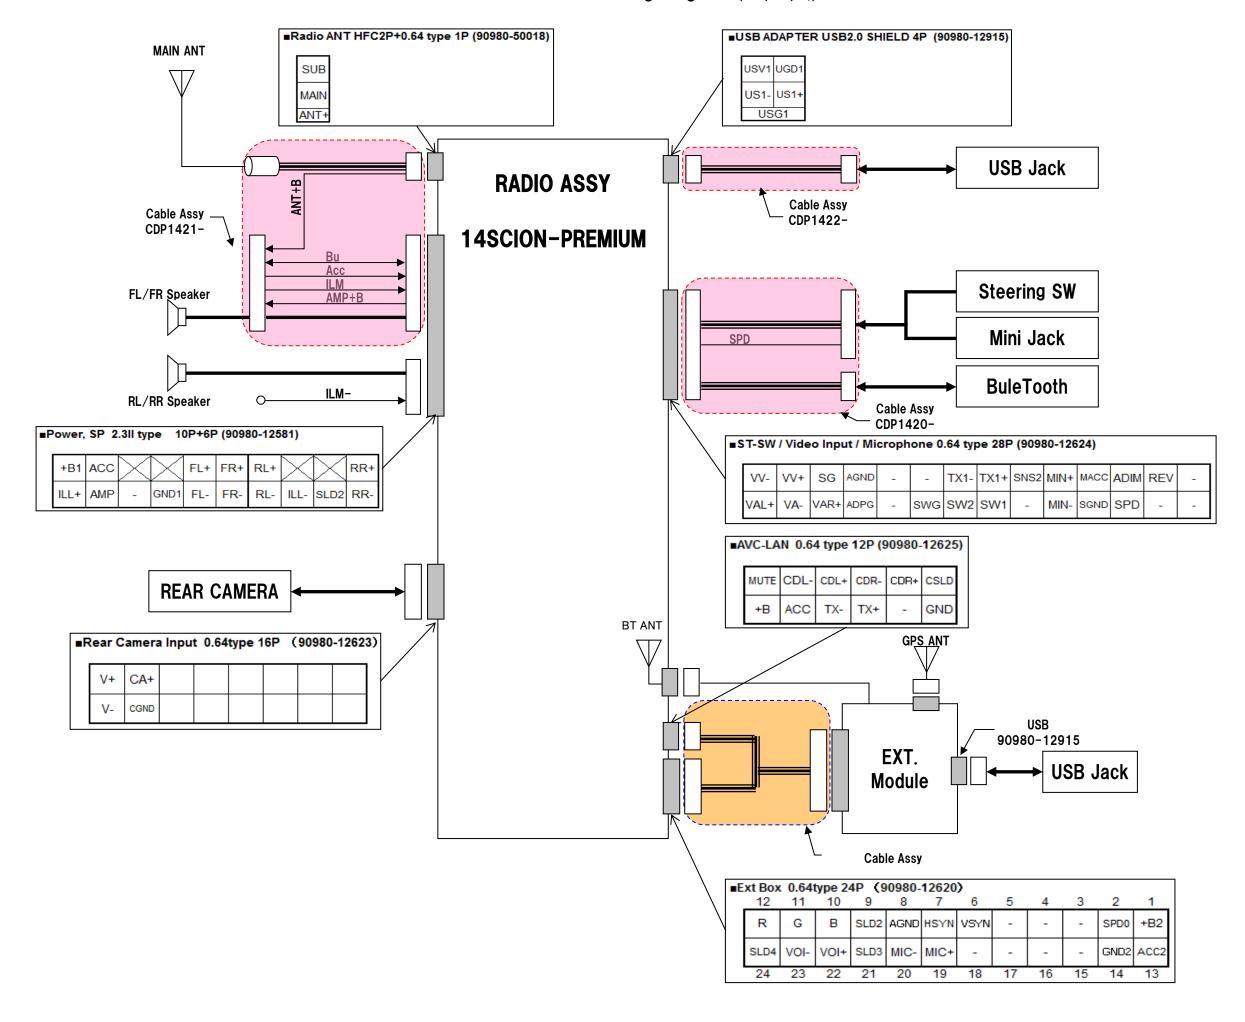

ers and Speakers (2.3 II 10P+6P)



B. AVC-LAN (0.64 12P)



C. EXTENSIONS (0.64 28P)



D. USB (TOYOTA USB 2.0 4P)

| USV1<br>(GPL)      | 4<br>UGD1<br>(GKG) |  |
|--------------------|--------------------|--|
| 2<br>US1-<br>(GPH) | 3<br>US1+<br>(GPJ) |  |
|                    | (GPK)              |  |

E. Rear camera (0.64 16P)



### F. EXTENSIONS (0.64 24P)



#### G. Antenna (HFC 2P+0.64 1P)



### ■ REAR VIEW



#### PT546-00140





## <u>Installation Manual</u>

<u>iQ</u>











Remove the and save the 4 bolts and remove the radio brackets (R) and (L) from the interior panel.























## FR-S









# 14SCION-BASE Electrical Wiring Diagram (xB,xD,iQ)



# 14SCION-BASE Electrical Wiring Diagram (FR-S,tC)



# 14SCION-PREMIUM Electrical Wiring Diagram (xB,xD,iQ)



## 14SCION-PREMIUM Electrical Wiring Diagram (FR-S,tC)