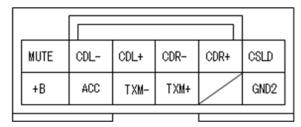

# 14SCION-PREMIUM Electrical Wiring Diagram (xB,xD,iQ)

## 14SCION-PREMIUM Electrical Wiring Diagram (FR-S,tC)