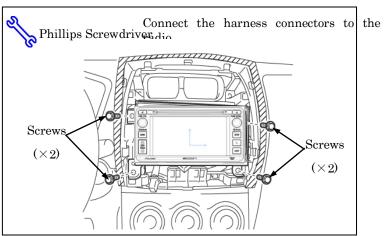

## <u>Installation Manual</u>

<u>iQ</u>

Remove the and save the 4 bolts and remove the radio brackets (R) and (L) from the interior panel.