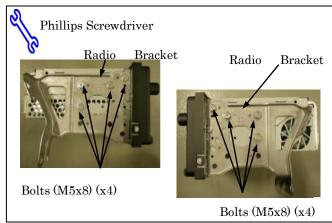

## <u>Installation Manual</u>

<u>iQ</u>

Remove the and save the 4 bolts and remove the radio brackets (R) and (L) from the interior panel.