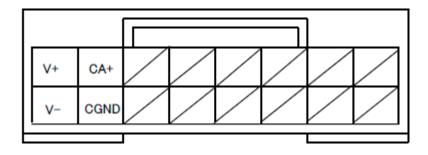

### CONNECTOR INFORMATION

A. Powers and Speakers (2.3 II 10P+6P)

B. AVC-LAN (0.64 12P)

C. EXTENSIONS (0.64 28P)

D. USB (TOYOTA USB 2.0 4P)

| USV1<br>(GPL)      | 4<br>UGD1<br>(GKG) |  |
|--------------------|--------------------|--|
| 2<br>US1-<br>(GPH) | 3<br>US1+<br>(GPJ) |  |
|                    | (GPK)              |  |