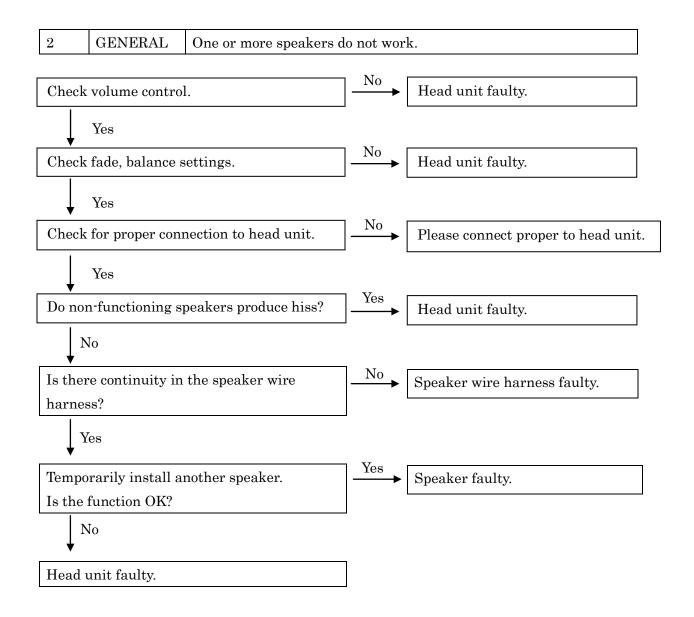

Always inspect the trouble taking the following into consideration.

\*Open or short circuit of the wire harness

\*Connector or terminal connection fault

| No. |            | PROBLEM                                                     |
|-----|------------|-------------------------------------------------------------|
| 1   | GENERAL    | No power coming in.                                         |
| 2   |            | One or more speakers do not work.                           |
| 3   |            | Sound quality poor.                                         |
| 4   | RADIO      | Power coming in, but radio not operating.                   |
| 5   |            | Either AM or FM does not work.                              |
| 5   |            | Reception poor (volume faint).                              |
| 5   |            | Few preset tuning bands.                                    |
| 6   |            | Sound quality poor.                                         |
| 7   |            | Cannot set station select button.                           |
| 7   |            | Preset memories disappear.                                  |
| 8   |            | Analog reception can receive but, HD radio can not receive. |
| 9   |            | HD reception is poor and sound is mute frequently.          |
| 10  | CD PLAYER  | CD cannot be inserted.                                      |
| 11  |            | Power coming in, but CD player not operating.               |
| 12  |            | Sound jumps.                                                |
| 13  |            | Sound quality poor (Volume faint).                          |
| 14  |            | CD will not eject.                                          |
| 15  | NOISE      | Noise produced by vibration or shock while driving.         |
| 16  |            | Noise produced when engine starts.                          |
| 17  |            | Noise heard occasionally.                                   |
| 18  | AUX        | Cannot select AUX mode.                                     |
| 19  |            | Sound quality poor (Volume faint).                          |
| 20  | ASL        | ASL ineffective (sound level will not increase).            |
| 21  | USB        | Sound quality poor.                                         |
| 22  |            | USB device connected, but cannot select USB mode.           |
| 23  | iPod/USB   | Head unit can play USB devices, but not iPod.               |
| 24  | iPod       | Head unit can operate iPod, but not charge it.              |
| 25  | Bluetooth  | Bluetooth setup menu is not displayed.                      |
| 26  | MAP Screen | MAP Screen is not displayed.                                |