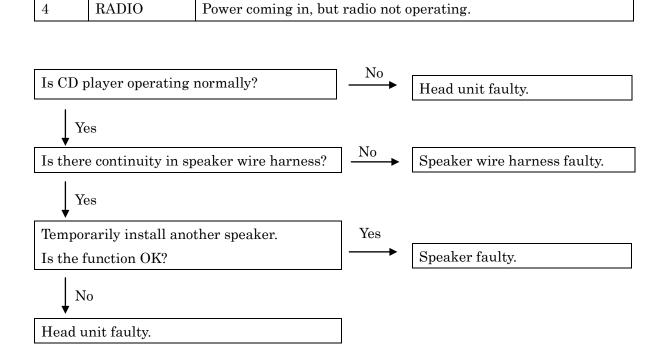

Always inspect the trouble taking the following into consideration.

\*Open or short circuit of the wire harness

\*Connector or terminal connection fault

| No. |            | PROBLEM                                                     |
|-----|------------|-------------------------------------------------------------|
| 1   | GENERAL    | No power coming in.                                         |
| 2   |            | One or more speakers do not work.                           |
| 3   |            | Sound quality poor.                                         |
| 4   | RADIO      | Power coming in, but radio not operating.                   |
| 5   |            | Either AM or FM does not work.                              |
| 5   |            | Reception poor (volume faint).                              |
| 5   |            | Few preset tuning bands.                                    |
| 6   |            | Sound quality poor.                                         |
| 7   |            | Cannot set station select button.                           |
| 7   |            | Preset memories disappear.                                  |
| 8   |            | Analog reception can receive but, HD radio can not receive. |
| 9   |            | HD reception is poor and sound is mute frequently.          |
| 10  | CD PLAYER  | CD cannot be inserted.                                      |
| 11  |            | Power coming in, but CD player not operating.               |
| 12  |            | Sound jumps.                                                |
| 13  |            | Sound quality poor (Volume faint).                          |
| 14  |            | CD will not eject.                                          |
| 15  | NOISE      | Noise produced by vibration or shock while driving.         |
| 16  |            | Noise produced when engine starts.                          |
| 17  |            | Noise heard occasionally.                                   |
| 18  | AUX        | Cannot select AUX mode.                                     |
| 19  |            | Sound quality poor (Volume faint).                          |
| 20  | ASL        | ASL ineffective (sound level will not increase).            |
| 21  | USB        | Sound quality poor.                                         |
| 22  |            | USB device connected, but cannot select USB mode.           |
| 23  | iPod/USB   | Head unit can play USB devices, but not iPod.               |
| 24  | iPod       | Head unit can operate iPod, but not charge it.              |
| 25  | Bluetooth  | Bluetooth setup menu is not displayed.                      |
| 26  | MAP Screen | MAP Screen is not displayed.                                |