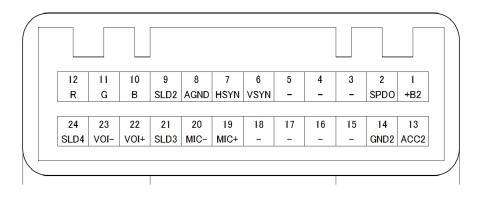

### CONNECTOR INFORMATION

A. Powers and Speakers (2.3 II 10P+6P)

B. AVC-LAN (0.64 12P)

C. EXTENSIONS (0.64 28P)

D. USB (TOYOTA USB 2.0 4P)

| USV1<br>(GPL)      | 4<br>UGD1<br>(GKG) |  |
|--------------------|--------------------|--|
| 2<br>US1-<br>(GPH) | 3<br>US1+<br>(GPJ) |  |
|                    | (GPK)              |  |