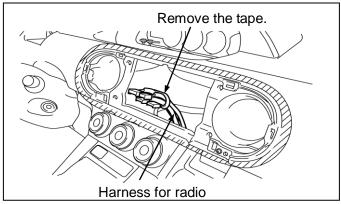

## <u>Installation Manual</u>

<u>iQ</u>

Remove the and save the 4 bolts and remove the radio brackets (R) and (L) from the interior panel.