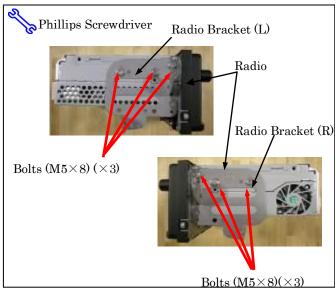

## <u>Installation Manual</u>

<u>iQ</u>

Remove the and save the 4 bolts and remove the radio brackets (R) and (L) from the interior panel.