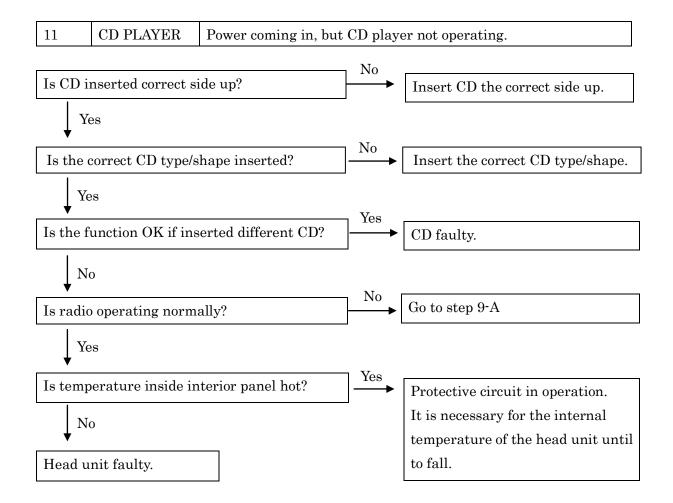

Always inspect the trouble taking the following into consideration.

\*Open or short circuit of the wire harness

\*Connector or terminal connection fault

| No. |            | PROBLEM                                                     |
|-----|------------|-------------------------------------------------------------|
| 1   | GENERAL    | No power coming in.                                         |
| 2   |            | One or more speakers do not work.                           |
| 3   |            | Sound quality poor.                                         |
| 4   | RADIO      | Power coming in, but radio not operating.                   |
| 5   |            | Either AM or FM does not work.                              |
| 5   |            | Reception poor (volume faint).                              |
| 5   |            | Few preset tuning bands.                                    |
| 6   |            | Sound quality poor.                                         |
| 7   |            | Cannot set station select button.                           |
| 7   |            | Preset memories disappear.                                  |
| 8   |            | Analog reception can receive but, HD radio can not receive. |
| 9   |            | HD reception is poor and sound is mute frequently.          |
| 10  | CD PLAYER  | CD cannot be inserted.                                      |
| 11  |            | Power coming in, but CD player not operating.               |
| 12  |            | Sound jumps.                                                |
| 13  |            | Sound quality poor (Volume faint).                          |
| 14  |            | CD will not eject.                                          |
| 15  | NOISE      | Noise produced by vibration or shock while driving.         |
| 16  |            | Noise produced when engine starts.                          |
| 17  |            | Noise heard occasionally.                                   |
| 18  | AUX        | Cannot select AUX mode.                                     |
| 19  |            | Sound quality poor (Volume faint).                          |
| 20  | ASL        | ASL ineffective (sound level will not increase).            |
| 21  | USB        | Sound quality poor.                                         |
| 22  |            | USB device connected, but cannot select USB mode.           |
| 23  | iPod/USB   | Head unit can play USB devices, but not iPod.               |
| 24  | iPod       | Head unit can operate iPod, but not charge it.              |
| 25  | Bluetooth  | Bluetooth setup menu is not displayed.                      |
| 26  | MAP Screen | MAP Screen is not displayed.                                |