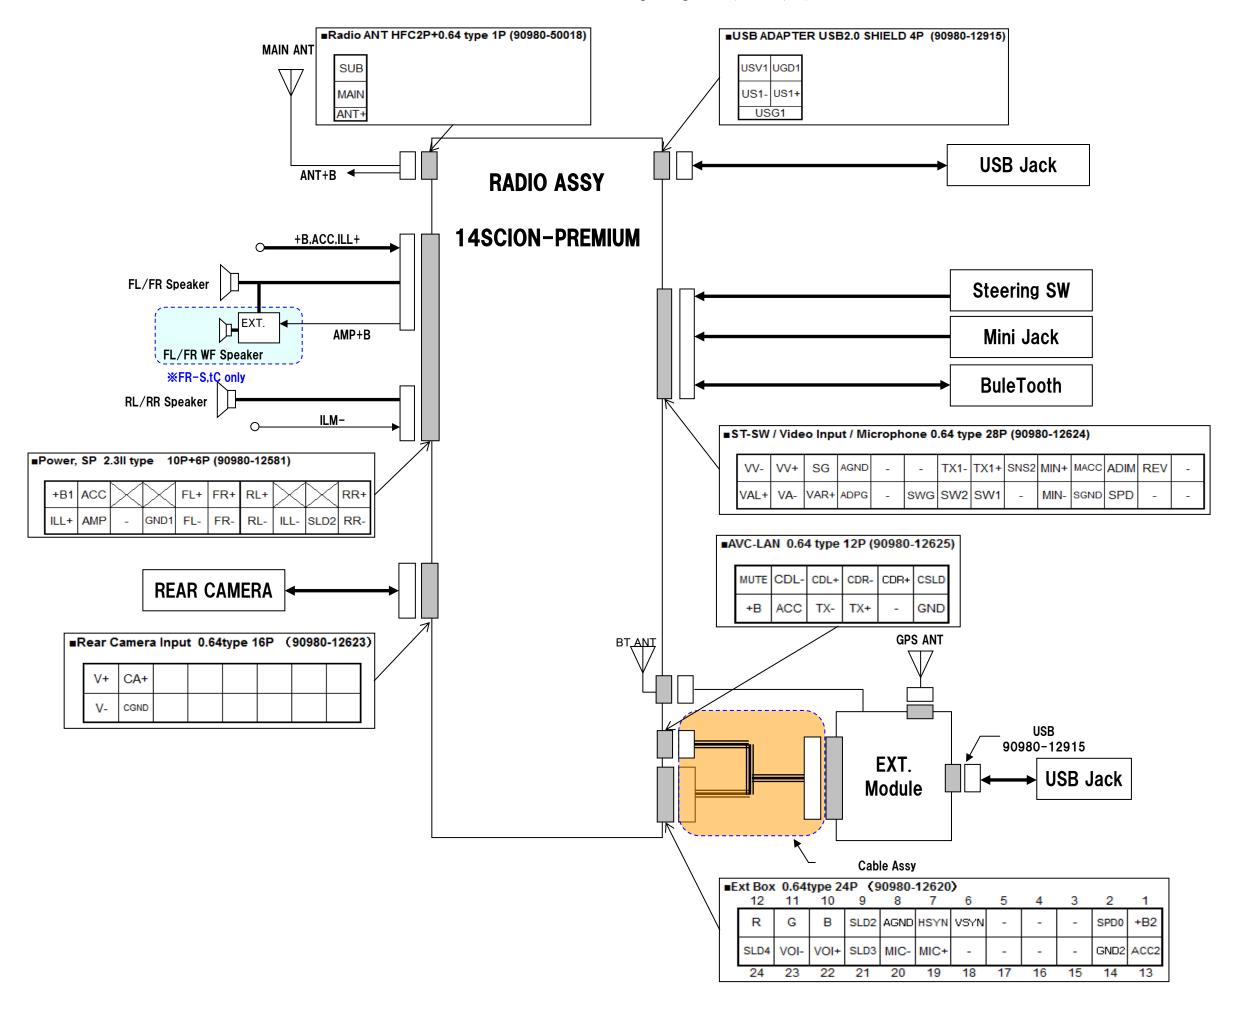

C. EXTENSIONS (0.64 28P)



D. USB (TOYOTA USB 2.0 4P)

| USV1<br>(GPL)      | 4<br>UGD1<br>(GKG) |  |
|--------------------|--------------------|--|
| 2<br>US1-<br>(GPH) | 3<br>US1+<br>(GPJ) |  |
|                    | (GPK)              |  |

E. Rear camera (0.64 16P)



### F. EXTENSIONS (0.64 24P)



#### G. Antenna (HFC 2P+0.64 1P)



### ■ REAR VIEW



#### PT546-00140





## <u>Installation Manual</u>

<u>iQ</u>











Remove the and save the 4 bolts and remove the radio brackets (R) and (L) from the interior panel.























## FR-S









# 14SCION-BASE Electrical Wiring Diagram (xB,xD,iQ)



# 14SCION-BASE Electrical Wiring Diagram (FR-S,tC)



# 14SCION-PREMIUM Electrical Wiring Diagram (xB,xD,iQ)



## 14SCION-PREMIUM Electrical Wiring Diagram (FR-S,tC)