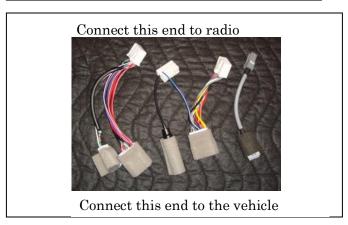

## <u>Installation Manual</u>

<u>iQ</u>

Remove the and save the 4 bolts and remove the radio brackets (R) and (L) from the interior panel.