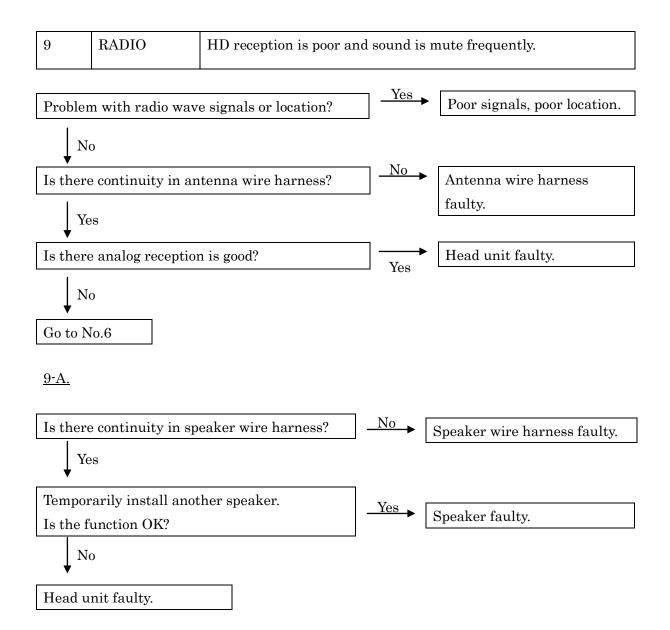

Always inspect the trouble taking the following into consideration.

\*Open or short circuit of the wire harness

\*Connector or terminal connection fault

| No. |            | PROBLEM                                                     |
|-----|------------|-------------------------------------------------------------|
| 1   | GENERAL    | No power coming in.                                         |
| 2   |            | One or more speakers do not work.                           |
| 3   |            | Sound quality poor.                                         |
| 4   | RADIO      | Power coming in, but radio not operating.                   |
| 5   |            | Either AM or FM does not work.                              |
| 5   |            | Reception poor (volume faint).                              |
| 5   |            | Few preset tuning bands.                                    |
| 6   |            | Sound quality poor.                                         |
| 7   |            | Cannot set station select button.                           |
| 7   |            | Preset memories disappear.                                  |
| 8   |            | Analog reception can receive but, HD radio can not receive. |
| 9   |            | HD reception is poor and sound is mute frequently.          |
| 10  | CD PLAYER  | CD cannot be inserted.                                      |
| 11  |            | Power coming in, but CD player not operating.               |
| 12  |            | Sound jumps.                                                |
| 13  |            | Sound quality poor (Volume faint).                          |
| 14  |            | CD will not eject.                                          |
| 15  | NOISE      | Noise produced by vibration or shock while driving.         |
| 16  |            | Noise produced when engine starts.                          |
| 17  |            | Noise heard occasionally.                                   |
| 18  | AUX        | Cannot select AUX mode.                                     |
| 19  |            | Sound quality poor (Volume faint).                          |
| 20  | ASL        | ASL ineffective (sound level will not increase).            |
| 21  | USB        | Sound quality poor.                                         |
| 22  |            | USB device connected, but cannot select USB mode.           |
| 23  | iPod/USB   | Head unit can play USB devices, but not iPod.               |
| 24  | iPod       | Head unit can operate iPod, but not charge it.              |
| 25  | Bluetooth  | Bluetooth setup menu is not displayed.                      |
| 26  | MAP Screen | MAP Screen is not displayed.                                |