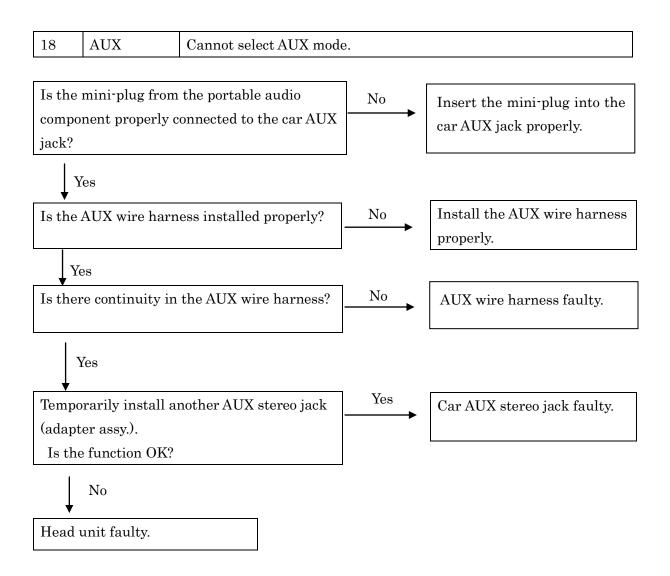

Always inspect the trouble taking the following into consideration.

\*Open or short circuit of the wire harness

\*Connector or terminal connection fault

| No. |            | PROBLEM                                                     |
|-----|------------|-------------------------------------------------------------|
| 1   | GENERAL    | No power coming in.                                         |
| 2   |            | One or more speakers do not work.                           |
| 3   |            | Sound quality poor.                                         |
| 4   | RADIO      | Power coming in, but radio not operating.                   |
| 5   |            | Either AM or FM does not work.                              |
| 5   |            | Reception poor (volume faint).                              |
| 5   |            | Few preset tuning bands.                                    |
| 6   |            | Sound quality poor.                                         |
| 7   |            | Cannot set station select button.                           |
| 7   |            | Preset memories disappear.                                  |
| 8   |            | Analog reception can receive but, HD radio can not receive. |
| 9   |            | HD reception is poor and sound is mute frequently.          |
| 10  | CD PLAYER  | CD cannot be inserted.                                      |
| 11  |            | Power coming in, but CD player not operating.               |
| 12  |            | Sound jumps.                                                |
| 13  |            | Sound quality poor (Volume faint).                          |
| 14  |            | CD will not eject.                                          |
| 15  | NOISE      | Noise produced by vibration or shock while driving.         |
| 16  |            | Noise produced when engine starts.                          |
| 17  |            | Noise heard occasionally.                                   |
| 18  | AUX        | Cannot select AUX mode.                                     |
| 19  |            | Sound quality poor (Volume faint).                          |
| 20  | ASL        | ASL ineffective (sound level will not increase).            |
| 21  | USB        | Sound quality poor.                                         |
| 22  |            | USB device connected, but cannot select USB mode.           |
| 23  | iPod/USB   | Head unit can play USB devices, but not iPod.               |
| 24  | iPod       | Head unit can operate iPod, but not charge it.              |
| 25  | Bluetooth  | Bluetooth setup menu is not displayed.                      |
| 26  | MAP Screen | MAP Screen is not displayed.                                |