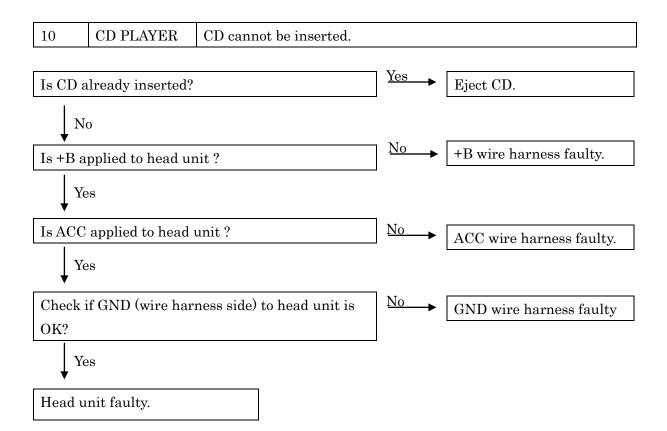

Always inspect the trouble taking the following into consideration.

\*Open or short circuit of the wire harness

\*Connector or terminal connection fault

| No. |            | PROBLEM                                                     |
|-----|------------|-------------------------------------------------------------|
| 1   | GENERAL    | No power coming in.                                         |
| 2   |            | One or more speakers do not work.                           |
| 3   |            | Sound quality poor.                                         |
| 4   | RADIO      | Power coming in, but radio not operating.                   |
| 5   |            | Either AM or FM does not work.                              |
| 5   |            | Reception poor (volume faint).                              |
| 5   |            | Few preset tuning bands.                                    |
| 6   |            | Sound quality poor.                                         |
| 7   |            | Cannot set station select button.                           |
| 7   |            | Preset memories disappear.                                  |
| 8   |            | Analog reception can receive but, HD radio can not receive. |
| 9   |            | HD reception is poor and sound is mute frequently.          |
| 10  | CD PLAYER  | CD cannot be inserted.                                      |
| 11  |            | Power coming in, but CD player not operating.               |
| 12  |            | Sound jumps.                                                |
| 13  |            | Sound quality poor (Volume faint).                          |
| 14  |            | CD will not eject.                                          |
| 15  | NOISE      | Noise produced by vibration or shock while driving.         |
| 16  |            | Noise produced when engine starts.                          |
| 17  |            | Noise heard occasionally.                                   |
| 18  | AUX        | Cannot select AUX mode.                                     |
| 19  |            | Sound quality poor (Volume faint).                          |
| 20  | ASL        | ASL ineffective (sound level will not increase).            |
| 21  | USB        | Sound quality poor.                                         |
| 22  |            | USB device connected, but cannot select USB mode.           |
| 23  | iPod/USB   | Head unit can play USB devices, but not iPod.               |
| 24  | iPod       | Head unit can operate iPod, but not charge it.              |
| 25  | Bluetooth  | Bluetooth setup menu is not displayed.                      |
| 26  | MAP Screen | MAP Screen is not displayed.                                |