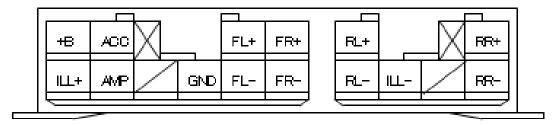

# 14SCION-BASE Electrical Wiring Diagram (xB,xD,iQ)

# 14SCION-BASE Electrical Wiring Diagram (FR-S,tC)