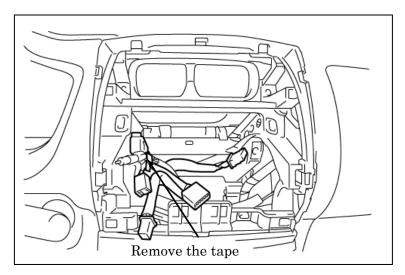

## <u>Installation Manual</u>

<u>iQ</u>

Remove the and save the 4 bolts and remove the radio brackets (R) and (L) from the interior panel.