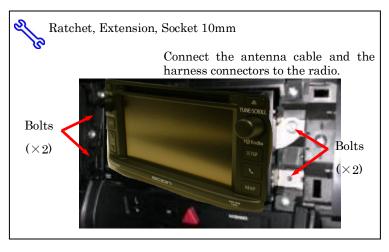

## <u>Installation Manual</u>

<u>iQ</u>

Remove the and save the 4 bolts and remove the radio brackets (R) and (L) from the interior panel.