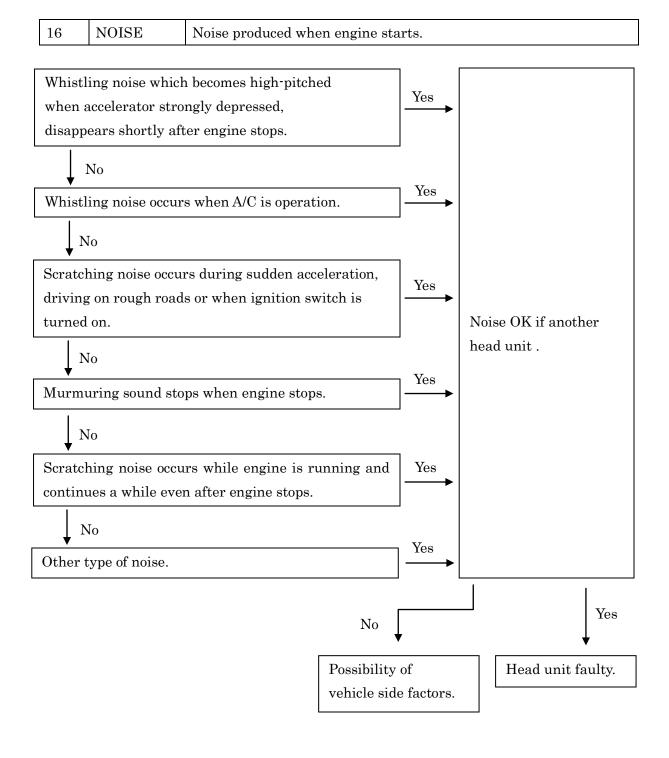

Always inspect the trouble taking the following into consideration.

\*Open or short circuit of the wire harness

\*Connector or terminal connection fault

| No. |            | PROBLEM                                                     |
|-----|------------|-------------------------------------------------------------|
| 1   | GENERAL    | No power coming in.                                         |
| 2   |            | One or more speakers do not work.                           |
| 3   |            | Sound quality poor.                                         |
| 4   | RADIO      | Power coming in, but radio not operating.                   |
| 5   |            | Either AM or FM does not work.                              |
| 5   |            | Reception poor (volume faint).                              |
| 5   |            | Few preset tuning bands.                                    |
| 6   |            | Sound quality poor.                                         |
| 7   |            | Cannot set station select button.                           |
| 7   |            | Preset memories disappear.                                  |
| 8   |            | Analog reception can receive but, HD radio can not receive. |
| 9   |            | HD reception is poor and sound is mute frequently.          |
| 10  | CD PLAYER  | CD cannot be inserted.                                      |
| 11  |            | Power coming in, but CD player not operating.               |
| 12  |            | Sound jumps.                                                |
| 13  |            | Sound quality poor (Volume faint).                          |
| 14  |            | CD will not eject.                                          |
| 15  | NOISE      | Noise produced by vibration or shock while driving.         |
| 16  |            | Noise produced when engine starts.                          |
| 17  |            | Noise heard occasionally.                                   |
| 18  | AUX        | Cannot select AUX mode.                                     |
| 19  |            | Sound quality poor (Volume faint).                          |
| 20  | ASL        | ASL ineffective (sound level will not increase).            |
| 21  | USB        | Sound quality poor.                                         |
| 22  |            | USB device connected, but cannot select USB mode.           |
| 23  | iPod/USB   | Head unit can play USB devices, but not iPod.               |
| 24  | iPod       | Head unit can operate iPod, but not charge it.              |
| 25  | Bluetooth  | Bluetooth setup menu is not displayed.                      |
| 26  | MAP Screen | MAP Screen is not displayed.                                |