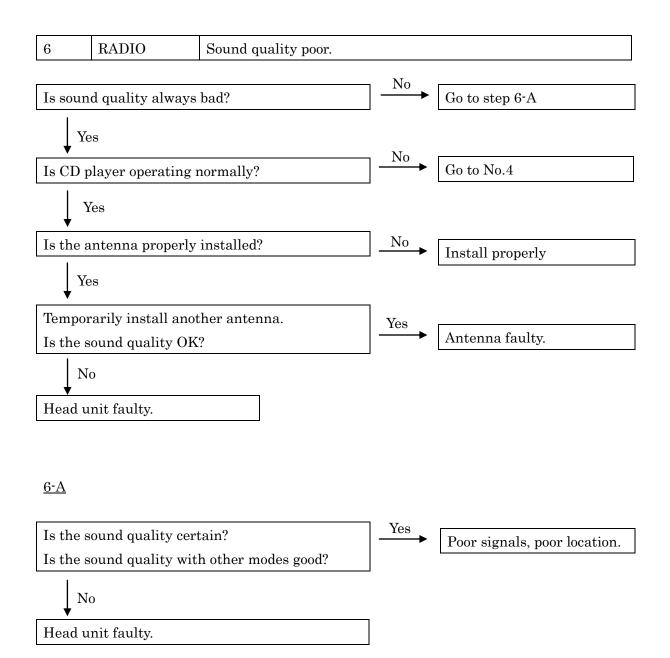

Always inspect the trouble taking the following into consideration.

\*Open or short circuit of the wire harness

\*Connector or terminal connection fault

| No. |            | PROBLEM                                                     |
|-----|------------|-------------------------------------------------------------|
| 1   | GENERAL    | No power coming in.                                         |
| 2   |            | One or more speakers do not work.                           |
| 3   |            | Sound quality poor.                                         |
| 4   | RADIO      | Power coming in, but radio not operating.                   |
| 5   |            | Either AM or FM does not work.                              |
| 5   |            | Reception poor (volume faint).                              |
| 5   |            | Few preset tuning bands.                                    |
| 6   |            | Sound quality poor.                                         |
| 7   |            | Cannot set station select button.                           |
| 7   |            | Preset memories disappear.                                  |
| 8   |            | Analog reception can receive but, HD radio can not receive. |
| 9   |            | HD reception is poor and sound is mute frequently.          |
| 10  | CD PLAYER  | CD cannot be inserted.                                      |
| 11  |            | Power coming in, but CD player not operating.               |
| 12  |            | Sound jumps.                                                |
| 13  |            | Sound quality poor (Volume faint).                          |
| 14  |            | CD will not eject.                                          |
| 15  | NOISE      | Noise produced by vibration or shock while driving.         |
| 16  |            | Noise produced when engine starts.                          |
| 17  |            | Noise heard occasionally.                                   |
| 18  | AUX        | Cannot select AUX mode.                                     |
| 19  |            | Sound quality poor (Volume faint).                          |
| 20  | ASL        | ASL ineffective (sound level will not increase).            |
| 21  | USB        | Sound quality poor.                                         |
| 22  |            | USB device connected, but cannot select USB mode.           |
| 23  | iPod/USB   | Head unit can play USB devices, but not iPod.               |
| 24  | iPod       | Head unit can operate iPod, but not charge it.              |
| 25  | Bluetooth  | Bluetooth setup menu is not displayed.                      |
| 26  | MAP Screen | MAP Screen is not displayed.                                |