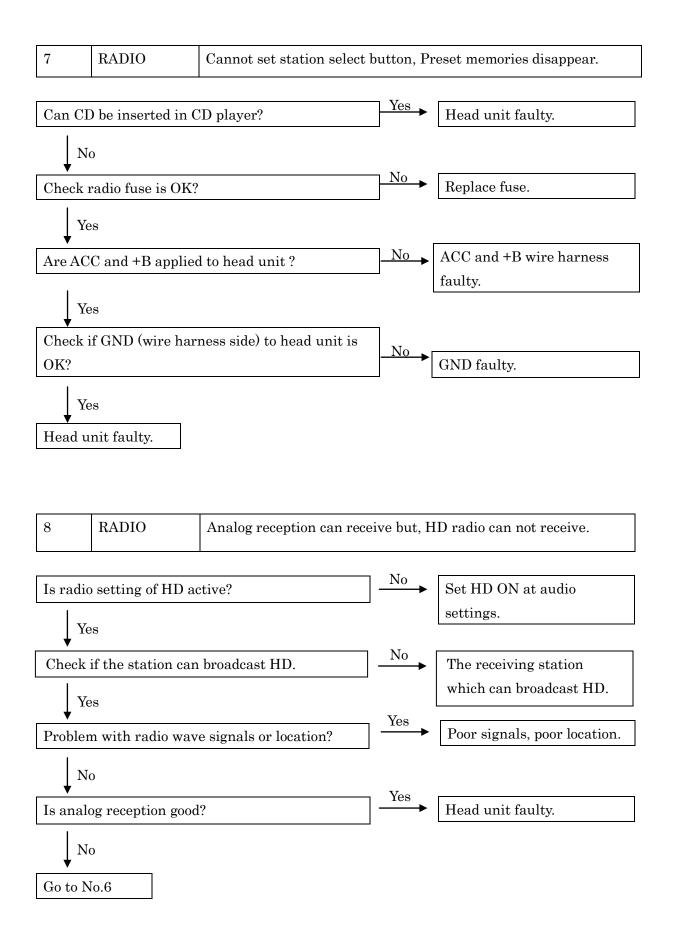

Always inspect the trouble taking the following into consideration.

\*Open or short circuit of the wire harness

\*Connector or terminal connection fault

| No. |            | PROBLEM                                                     |
|-----|------------|-------------------------------------------------------------|
| 1   | GENERAL    | No power coming in.                                         |
| 2   |            | One or more speakers do not work.                           |
| 3   |            | Sound quality poor.                                         |
| 4   | RADIO      | Power coming in, but radio not operating.                   |
| 5   |            | Either AM or FM does not work.                              |
| 5   |            | Reception poor (volume faint).                              |
| 5   |            | Few preset tuning bands.                                    |
| 6   |            | Sound quality poor.                                         |
| 7   |            | Cannot set station select button.                           |
| 7   |            | Preset memories disappear.                                  |
| 8   |            | Analog reception can receive but, HD radio can not receive. |
| 9   |            | HD reception is poor and sound is mute frequently.          |
| 10  | CD PLAYER  | CD cannot be inserted.                                      |
| 11  |            | Power coming in, but CD player not operating.               |
| 12  |            | Sound jumps.                                                |
| 13  |            | Sound quality poor (Volume faint).                          |
| 14  |            | CD will not eject.                                          |
| 15  | NOISE      | Noise produced by vibration or shock while driving.         |
| 16  |            | Noise produced when engine starts.                          |
| 17  |            | Noise heard occasionally.                                   |
| 18  | AUX        | Cannot select AUX mode.                                     |
| 19  |            | Sound quality poor (Volume faint).                          |
| 20  | ASL        | ASL ineffective (sound level will not increase).            |
| 21  | USB        | Sound quality poor.                                         |
| 22  |            | USB device connected, but cannot select USB mode.           |
| 23  | iPod/USB   | Head unit can play USB devices, but not iPod.               |
| 24  | iPod       | Head unit can operate iPod, but not charge it.              |
| 25  | Bluetooth  | Bluetooth setup menu is not displayed.                      |
| 26  | MAP Screen | MAP Screen is not displayed.                                |

Please identify a noise source from the wiring around the defogger terminal.

No

Go to No.13  $\,$ 

Is the CD sound quality normal?

No

Head unit faulty.

Disconnect the iPod from the vehicle USB connection and reset it. Is the function OK?