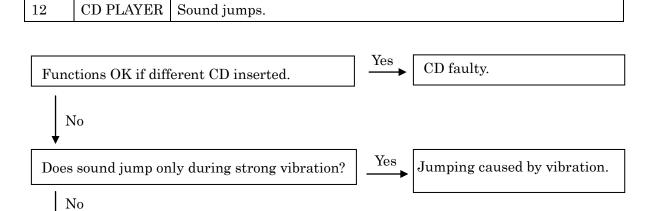

Always inspect the trouble taking the following into consideration.

\*Open or short circuit of the wire harness

\*Connector or terminal connection fault

| No. |            | PROBLEM                                                     |
|-----|------------|-------------------------------------------------------------|
| 1   | GENERAL    | No power coming in.                                         |
| 2   |            | One or more speakers do not work.                           |
| 3   |            | Sound quality poor.                                         |
| 4   | RADIO      | Power coming in, but radio not operating.                   |
| 5   |            | Either AM or FM does not work.                              |
| 5   |            | Reception poor (volume faint).                              |
| 5   |            | Few preset tuning bands.                                    |
| 6   |            | Sound quality poor.                                         |
| 7   |            | Cannot set station select button.                           |
| 7   |            | Preset memories disappear.                                  |
| 8   |            | Analog reception can receive but, HD radio can not receive. |
| 9   |            | HD reception is poor and sound is mute frequently.          |
| 10  | CD PLAYER  | CD cannot be inserted.                                      |
| 11  |            | Power coming in, but CD player not operating.               |
| 12  |            | Sound jumps.                                                |
| 13  |            | Sound quality poor (Volume faint).                          |
| 14  |            | CD will not eject.                                          |
| 15  | NOISE      | Noise produced by vibration or shock while driving.         |
| 16  |            | Noise produced when engine starts.                          |
| 17  |            | Noise heard occasionally.                                   |
| 18  | AUX        | Cannot select AUX mode.                                     |
| 19  |            | Sound quality poor (Volume faint).                          |
| 20  | ASL        | ASL ineffective (sound level will not increase).            |
| 21  | USB        | Sound quality poor.                                         |
| 22  |            | USB device connected, but cannot select USB mode.           |
| 23  | iPod/USB   | Head unit can play USB devices, but not iPod.               |
| 24  | iPod       | Head unit can operate iPod, but not charge it.              |
| 25  | Bluetooth  | Bluetooth setup menu is not displayed.                      |
| 26  | MAP Screen | MAP Screen is not displayed.                                |

Please identify a noise source from the wiring around the defogger terminal.

No

Go to No.13  $\,$ 

Is the CD sound quality normal?

No

Head unit faulty.

Disconnect the iPod from the vehicle USB connection and reset it. Is the function OK?