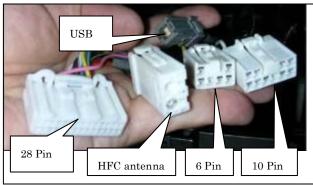

### CONNECTOR INFORMATION

A. Powers and Speakers (2.3 II 10P+6P)

B. AVC-LAN (0.64 12P)

C. EXTENSIONS (0.64 28P)

D. USB (TOYOTA USB 2.0 4P)

| USV1<br>(GPL)      | 4<br>UGD1<br>(GKG) |  |
|--------------------|--------------------|--|
| 2<br>US1-<br>(GPH) | 3<br>US1+<br>(GPJ) |  |
|                    | (GPK)              |  |

E. Rear camera (0.64 16P)

### F. EXTENSIONS (0.64 24P)

#### G. Antenna (HFC 2P+0.64 1P)