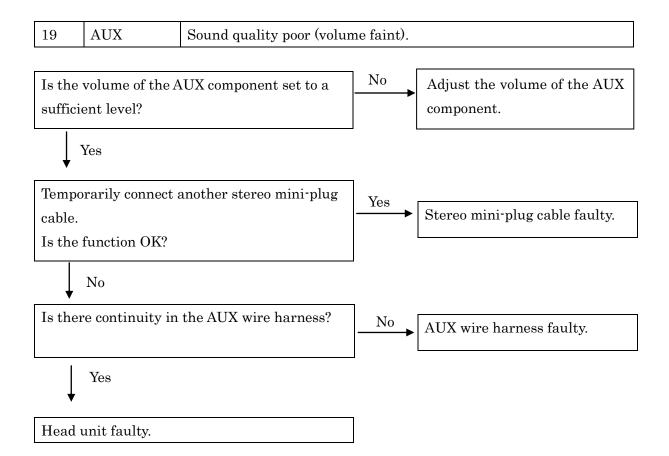

Always inspect the trouble taking the following into consideration.

\*Open or short circuit of the wire harness

\*Connector or terminal connection fault

| No. |            | PROBLEM                                                     |
|-----|------------|-------------------------------------------------------------|
| 1   | GENERAL    | No power coming in.                                         |
| 2   |            | One or more speakers do not work.                           |
| 3   |            | Sound quality poor.                                         |
| 4   | RADIO      | Power coming in, but radio not operating.                   |
| 5   |            | Either AM or FM does not work.                              |
| 5   |            | Reception poor (volume faint).                              |
| 5   |            | Few preset tuning bands.                                    |
| 6   |            | Sound quality poor.                                         |
| 7   |            | Cannot set station select button.                           |
| 7   |            | Preset memories disappear.                                  |
| 8   |            | Analog reception can receive but, HD radio can not receive. |
| 9   |            | HD reception is poor and sound is mute frequently.          |
| 10  | CD PLAYER  | CD cannot be inserted.                                      |
| 11  |            | Power coming in, but CD player not operating.               |
| 12  |            | Sound jumps.                                                |
| 13  |            | Sound quality poor (Volume faint).                          |
| 14  |            | CD will not eject.                                          |
| 15  | NOISE      | Noise produced by vibration or shock while driving.         |
| 16  |            | Noise produced when engine starts.                          |
| 17  |            | Noise heard occasionally.                                   |
| 18  | AUX        | Cannot select AUX mode.                                     |
| 19  |            | Sound quality poor (Volume faint).                          |
| 20  | ASL        | ASL ineffective (sound level will not increase).            |
| 21  | USB        | Sound quality poor.                                         |
| 22  |            | USB device connected, but cannot select USB mode.           |
| 23  | iPod/USB   | Head unit can play USB devices, but not iPod.               |
| 24  | iPod       | Head unit can operate iPod, but not charge it.              |
| 25  | Bluetooth  | Bluetooth setup menu is not displayed.                      |
| 26  | MAP Screen | MAP Screen is not displayed.                                |