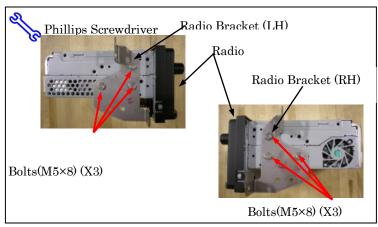

## <u>Installation Manual</u>

<u>iQ</u>

Remove the and save the 4 bolts and remove the radio brackets (R) and (L) from the interior panel.