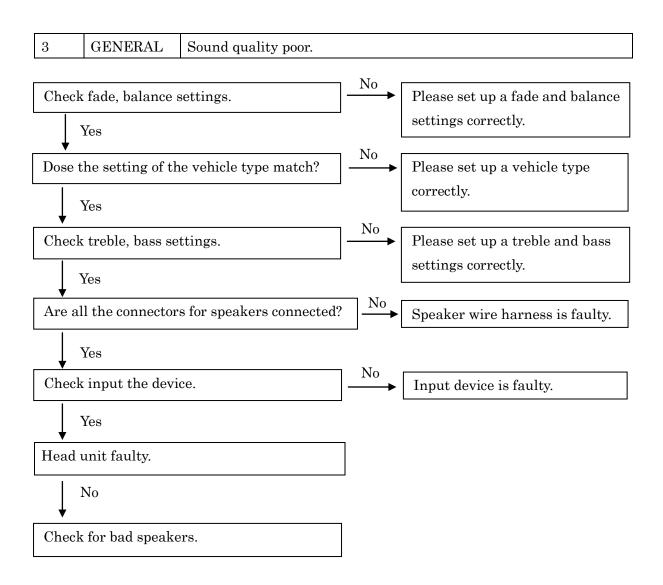

Always inspect the trouble taking the following into consideration.

\*Open or short circuit of the wire harness

\*Connector or terminal connection fault

| No. |            | PROBLEM                                                     |
|-----|------------|-------------------------------------------------------------|
| 1   | GENERAL    | No power coming in.                                         |
| 2   |            | One or more speakers do not work.                           |
| 3   |            | Sound quality poor.                                         |
| 4   | RADIO      | Power coming in, but radio not operating.                   |
| 5   |            | Either AM or FM does not work.                              |
| 5   |            | Reception poor (volume faint).                              |
| 5   |            | Few preset tuning bands.                                    |
| 6   |            | Sound quality poor.                                         |
| 7   |            | Cannot set station select button.                           |
| 7   |            | Preset memories disappear.                                  |
| 8   |            | Analog reception can receive but, HD radio can not receive. |
| 9   |            | HD reception is poor and sound is mute frequently.          |
| 10  | CD PLAYER  | CD cannot be inserted.                                      |
| 11  |            | Power coming in, but CD player not operating.               |
| 12  |            | Sound jumps.                                                |
| 13  |            | Sound quality poor (Volume faint).                          |
| 14  |            | CD will not eject.                                          |
| 15  | NOISE      | Noise produced by vibration or shock while driving.         |
| 16  |            | Noise produced when engine starts.                          |
| 17  |            | Noise heard occasionally.                                   |
| 18  | AUX        | Cannot select AUX mode.                                     |
| 19  |            | Sound quality poor (Volume faint).                          |
| 20  | ASL        | ASL ineffective (sound level will not increase).            |
| 21  | USB        | Sound quality poor.                                         |
| 22  |            | USB device connected, but cannot select USB mode.           |
| 23  | iPod/USB   | Head unit can play USB devices, but not iPod.               |
| 24  | iPod       | Head unit can operate iPod, but not charge it.              |
| 25  | Bluetooth  | Bluetooth setup menu is not displayed.                      |
| 26  | MAP Screen | MAP Screen is not displayed.                                |