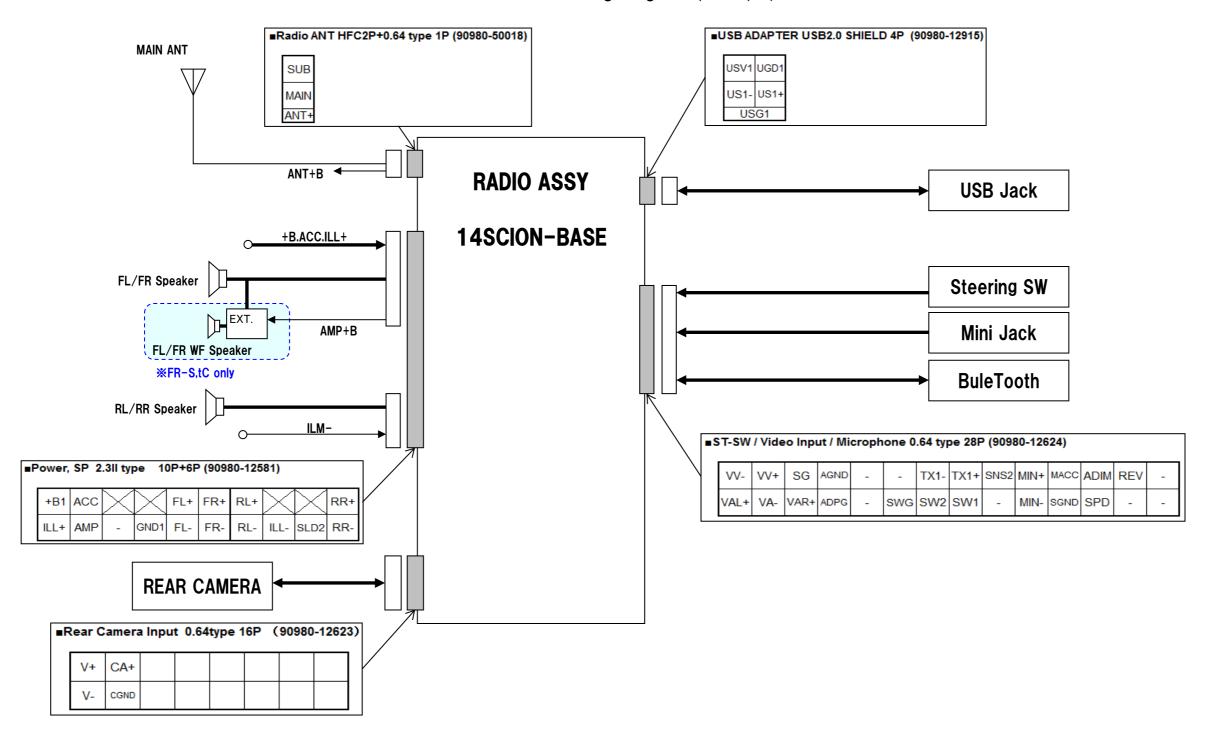

|

### CONNECTOR INFORMATION

A. Powers and Speakers (2.3 II 10P+6P)



B. AVC-LAN (0.64 12P)



C. EXTENSIONS (0.64 28P)



D. USB (TOYOTA USB 2.0 4P)

| USV1<br>(GPL)      | 4<br>UGD1<br>(GKG) |  |
|--------------------|--------------------|--|
| 2<br>US1-<br>(GPH) | 3<br>US1+<br>(GPJ) |  |
|                    | (GPK)              |  |

E. Rear camera (0.64 16P)



### F. EXTENSIONS (0.64 24P)



#### G. Antenna (HFC 2P+0.64 1P)



### ■ REAR VIEW



#### PT546-00140





## <u>Installation Manual</u>

<u>iQ</u>











Remove the and save the 4 bolts and remove the radio brackets (R) and (L) from the interior panel.























## FR-S









# 14SCION-BASE Electrical Wiring Diagram (xB,xD,iQ)



# 14SCION-BASE Electrical Wiring Diagram (FR-S,tC)



# 14SCION-PREMIUM Electrical Wiring Diagram (xB,xD,iQ)



## 14SCION-PREMIUM Electrical Wiring Diagram (FR-S,tC)